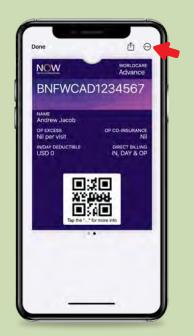

# **Our Digital Membership Card**

#### Instant Access to Your Plan

Our new mobile pass enables you to:

- Instantly access key plan information on your smartphone, including your plan type, expiry date and whether any Annual Deductible applies
- Get in touch with us via the click to call feature
- Validate your cover when seeking medical treatment in our network
- Access your secure online portfolio to submit claims, pre-authorisation requests and more!

What's more, our mobile pass membership cards are **instantly updated in real time** so you can feel confident the information displayed is always accurate.

#### On the Card back

YOUR PLAN VALIDATE MY PLAN

Name: Sara Mirace NHI Membership Number: BNFNCAD1234567 Start Date: 01-APR-23 Expiry Date: 31-MAR-24 In/Day-Patient Deductible: USD 0 Out-Patient Excess: Nil per visit Out-Patient Excess: Nil per visit Out-Patient Keess: Nil per visit Out-Patient & In/Day Patient - Maternity Nil Co-Insurance Area Of Cover: Worldwide Excluding USA Network: Group Name: N/A