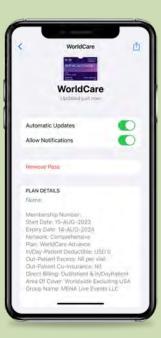

What's more, our mobile pass membership cards are **instantly updated in real time** so you can feel confident the information displayed is always accurate.

#### On the Card back

YOUR PLAN VALIDATE MY PLAN

Name: Sara Mirace NHI Membership Number: BNFNCAD1234567 Start Date: 01-APR-23 Expiry Date: 31-MAR-24 In/Day-Patient Deductible: USD 0 Out-Patient Excess: Nil per visit Out-Patient Excess: Nil per visit Out-Patient Keess: Nil per visit Out-Patient & In/Day Patient - Maternity Nil Co-Insurance Area Of Cover: Worldwide Excluding USA Network: Group Name: N/A