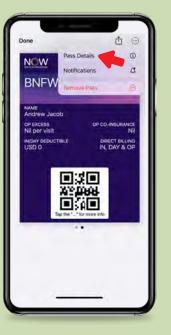

View your full plan benefits. Tap here to log into your portfolio and select 'My Plan'.

SUBMIT CLAIM Use the app button at the top of the pass to use the mobile app. Tap here to log in to your portfolio.

TRACK YOUR CLAIMS Tap here to log into your portfolio and select 'My Claims'.

HOW TO REACH US Tap here to chat online

CUSTOMER SERVICE: Rest of the World: +97144501510 UAE: +97144501410 Asia Pacific: +85222797310 Indonesia Toll-free: 08001889900 Indonesia Toll: +622127836910 Singapore: +6568802300 China: +862161560910 UK: +441276602110 Malta: +35622605110 Spain: +34911841690

- Member name
- Membership number
- Start Date
- Expiry Date
- Plan information
- Submit claim
- Track your claims
- Customer Service
- 24-HOUR Emergency Assistance
- Mailing address
- Insurance details
- Latest news