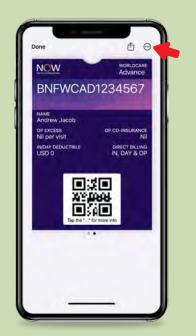

# **Our Digital Membership Card**

### Instant Access to Your Plan

Our new mobile pass enables you to:

- Instantly access key plan information on your smartphone, including your plan type, expiry date and whether any Annual Deductible applies
- Get in touch with us via the click to call feature
- Validate your cover when seeking medical treatment in our network
- Access your secure online portfolio to submit claims, pre-authorisation requests and more!

What's more, our mobile pass membership cards are **instantly updated in real time** so you can feel confident the information displayed is always accurate.

### On the Card back

YOUR PLAN VALIDATE MY PLAN

Name: Sara Mirace NHI Membership Number: BNFNCAD1234567 Start Date: 01-APR-23 Expiry Date: 31-MAR-24 In/Day-Patient Deductible: USD 0 Out-Patient Excess: Nil per visit Out-Patient Excess: Nil per visit Out-Patient Keess: Nil per visit Out-Patient & In/Day Patient - Maternity Nil Co-Insurance Area Of Cover: Worldwide Excluding USA Network: Group Name: N/A