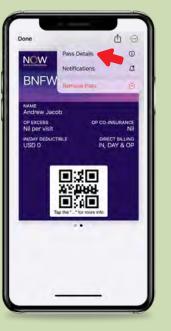

View your full plan benefits. Tap here to log into your portfolio and select 'My Plan'.

SUBMIT CLAIM Use the app button at the top of the pass to use the mobile app. Tap here to log in to your portfolio.

TRACK YOUR CLAIMS Tap here to log into your portfolio and select 'My Claims'.

HOW TO REACH US Tap here to chat online

CUSTOMER SERVICE: Rest of the World: +97144501510 UAE: +97144501410 Asia Pacific: +85222797310 Indonesia Toll-free: 08001889900 Indonesia Toll: +622127836910 Singapore: +6568802300 China: +862161560910 UK: +441276602110 Malta: +35622605110 Spain: +34911841690

- Member name
- Membership number
- Start Date
- Expiry Date
- Plan information
- Submit claim
- Track your claims
- Customer Service
- 24-HOUR Emergency Assistance
- Mailing address
- Insurance details
- Latest news