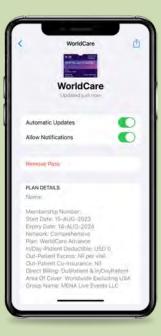

### On the Card back

YOUR PLAN VALIDATE MY PLAN

Name: Sara Mirace NHI Membership Number: BNFNCAD1234567 Start Date: 01-APR-23 Expiry Date: 31-MAR-24 In/Day-Patient Deductible: USD 0 Out-Patient Excess: Nil per visit Out-Patient Excess: Nil per visit Out-Patient Keess: Nil per visit Out-Patient & In/Day Patient - Maternity Nil Co-Insurance Area Of Cover: Worldwide Excluding USA Network: Group Name: N/A

- Member name
- Membership number
- Start Date
- Expiry Date
- Plan information
- Submit claim
- Track your claims
- Customer Service
- 24-HOUR Emergency Assistance
- Mailing address
- Insurance details
- Latest news