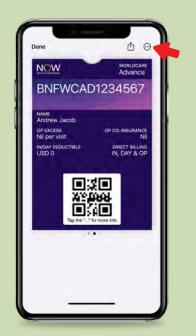

# **Our Digital Membership Card**

### Instant Access to Your Plan

Our new mobile pass enables you to:

- Instantly access key plan information on your smartphone, including your plan type, expiry date and whether any Annual Deductible applies
- Get in touch with us via the click to call feature
- Validate your cover when seeking medical treatment in our network
- Access your secure online portfolio to submit claims, pre-authorisation requests and more!

What's more, our mobile pass membership cards are **instantly updated in real time** so you can feel confident the information displayed is always accurate.

#### On the Card back

YOUR PLAN VALIDATE MY PLAN

Name: Sara Mirace NHI Membership Number: BNFNCAD1234567 Start Date: 01-APR-23 Expiry Date: 31-MAR-24 In/Day-Patient Deductible: USD 0 Out-Patient Excess: Nil per visit Out-Patient Excess: Nil per visit Out-Patient Keess: Nil per visit Out-Patient & In/Day Patient - Maternity Nil Co-Insurance Area Of Cover: Worldwide Excluding USA Network: Group Name: N/A

- Member name
- Membership number
- Start Date
- Expiry Date
- Plan information
- Submit claim
- Track your claims
- Customer Service
- 24-HOUR Emergency Assistance
- Mailing address
- Insurance details
- Latest news