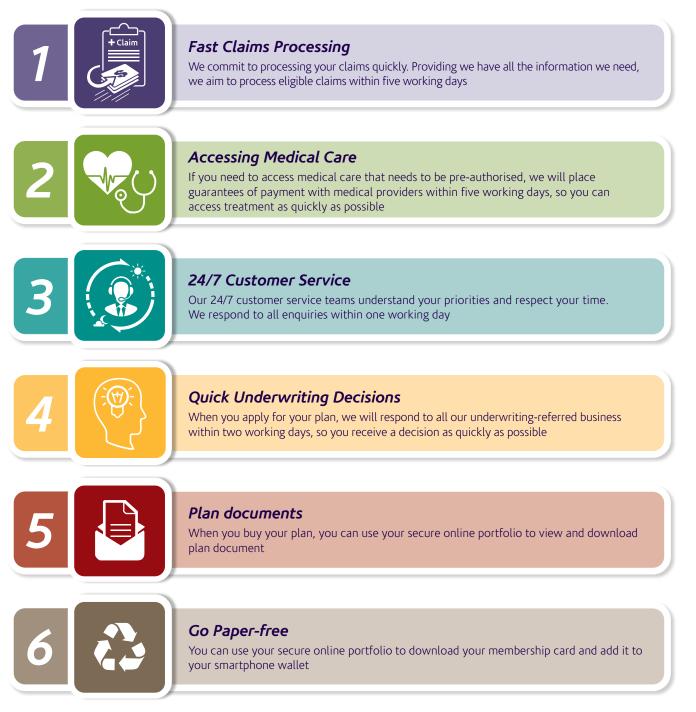

# Service Promise

Your time is precious. We understand you need to know how quickly we will handle your requests. That's why we've made six promises about how fast we can deliver key services, to provide you with peace of mind. These are:

### Fast

Our quick and simple claims process means you can use our smartphone App, website or email us all their claims for fast reimbursement

### Service Excellence

Our peerless customer experience is delivered via a unique set of service promises which set out how fast we will complete important tasks like processing claims

# How to Claim

If you've accessed treatment within our out-patient direct billing network or if we've placed a guarantee of payment for you, there's no need to do anything further.

If you've had to pay and claim, we will process your eligible claims within *five working days*.