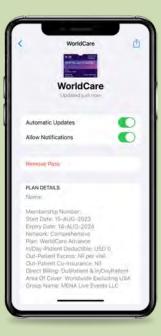

What's more, our mobile pass membership cards are **instantly updated in real time** so you can feel confident the information displayed is always accurate.

#### On the Card back

YOUR PLAN VALIDATE MY PLAN

Name: Sara Mirace NHI Membership Number: BNFNCAD1234567 Start Date: 01-APR-23 Expiry Date: 31-MAR-24 In/Day-Patient Deductible: USD 0 Out-Patient Excess: Nil per visit Out-Patient Excess: Nil per visit Out-Patient Keess: Nil per visit Out-Patient & In/Day Patient - Maternity Nil Co-Insurance Area Of Cover: Worldwide Excluding USA Network: Group Name: N/A

- Member name
- Membership number
- Start Date
- Expiry Date
- Plan information
- Submit claim
- Track your claims
- Customer Service
- 24-HOUR Emergency Assistance
- Mailing address
- Insurance details
- Latest news