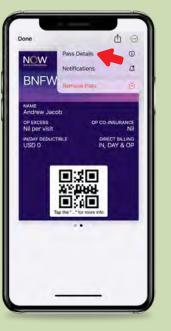

# **Our Digital Membership Card**

### Instant Access to Your Plan

Our new mobile pass enables you to:

- Instantly access key plan information on your smartphone, including your plan type, expiry date and whether any Annual Deductible applies
- Get in touch with us via the click to call feature
- Validate your cover when seeking medical treatment in our network
- Access your secure online portfolio to submit claims, pre-authorisation requests and more!

View your full plan benefits. Tap here to log into your portfolio and select 'My Plan'.

SUBMIT CLAIM Use the app button at the top of the pass to use the mobile app. Tap here to log in to your portfolio.

TRACK YOUR CLAIMS Tap here to log into your portfolio and select 'My Claims'.

HOW TO REACH US Tap here to chat online

CUSTOMER SERVICE: Rest of the World: +97144501510 UAE: +97144501410 Asia Pacific: +85222797310 Indonesia Toll-free: 08001889900 Indonesia Toll: +622127836910 Singapore: +6568802300 China: +862161560910 UK: +441276602110 Malta: +35622605110 Spain: +34911841690