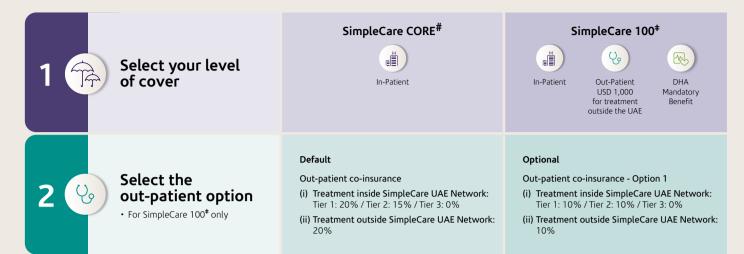

# SimpleCare: At a glance

SimpleCare CORE#

SimpleCare is an affordable plan that is designed to provide vital health protection for all major health events, ensuring you can access quality healthcare when you need it most.

| Suitable for those that want cover for major health events, as well basic cover for day to day medical expenses  SimpleCare CORE  SimpleCare TO  Annual maximum up to USD 1,000,000  Suitable for those that want cover for major health events, as well basic cover for day to day medical expenses  Annual maximum up to USD 1,000,000 |
|------------------------------------------------------------------------------------------------------------------------------------------------------------------------------------------------------------------------------------------------------------------------------------------------------------------------------------------|
| Annual maximum up to Annual maximum u                                                                                                                                                                                                                                                                                                    |
|                                                                                                                                                                                                                                                                                                                                          |
|                                                                                                                                                                                                                                                                                                                                          |
| Default Out-Patient (i) Treatment inside SimpleCare UAE Network (i) Tier 1 medical providers:  Out-Patient (i) Treatment inside Not applicable (i) Tier 1 medical providers:  Tier 2 medical providers:  Tier 3 medical providers:                                                                                                       |
| Co-Insurance (ii) Treatment outside SimpleCare UAE Network Not applicable (ii) 20%                                                                                                                                                                                                                                                       |
| Hospital & Surgery Full refund Full refund                                                                                                                                                                                                                                                                                               |
| Day-Patient/Out-Patient Surgery Full refund Full refund                                                                                                                                                                                                                                                                                  |
| Cancer Full refund Full refund                                                                                                                                                                                                                                                                                                           |
| Organ Transplant Up to USD 100,000 Up to USD 150,000                                                                                                                                                                                                                                                                                     |
| Evacuation and Repatriation Up to USD 100,000 Up to USD 100,000                                                                                                                                                                                                                                                                          |
| Out-Patient (for treatment outside the UAE)  Not covered  Up to USD 1,000 (for treatment outside U                                                                                                                                                                                                                                       |
| Dental Not covered Not covered                                                                                                                                                                                                                                                                                                           |
| DHA Mandatory Benefit Not covered covered                                                                                                                                                                                                                                                                                                |