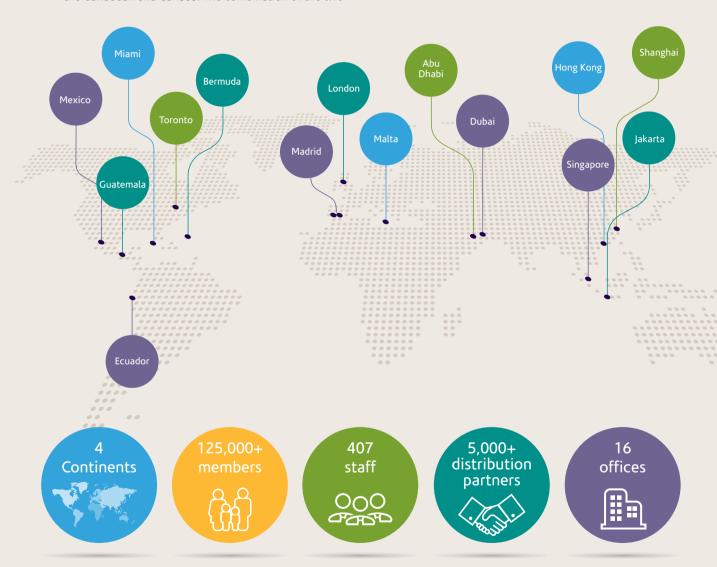

Now Health International is a global business with its headquarters in Hong Kong and regional service centres in Hong Kong, Shanghai, Dubai, the United Kingdom, Singapore, Jakarta, Malta and Spain. In July 2015, Now Health's investor acquired Best Doctors Insurance, a major medical insurance provider with distribution throughout Latin America, the Caribbean and Canada. The combination of the two

businesses creates one of the largest providers of high-end international private medical insurance globally, with 16 sales/service offices, 125,000+ members, 407 staff and 5,000+ distribution partners.