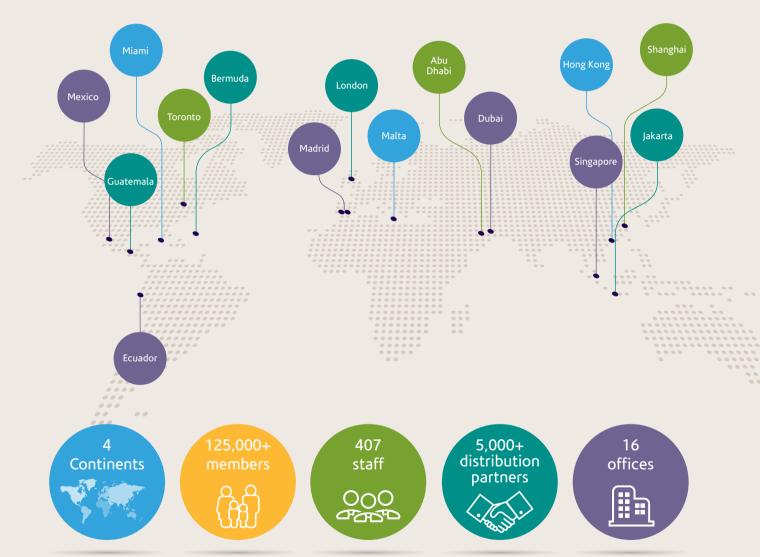

Now Health International is a global business with its headquarters in Hong Kong and regional service centres in Hong Kong, Shanghai, Dubai, the United Kingdom, Singapore, Jakarta, Malta and Spain. In July 2015, Now Health's investor acquired Best Doctors Insurance, a major medical insurance provider with distribution throughout Latin America, the Caribbean and Canada. The combination of the two businesses creates one of the largest providers of high-end international private medical insurance globally, with 16 sales/service offices, 125,000+ members, 407 staff and 5,000+ distribution partners.