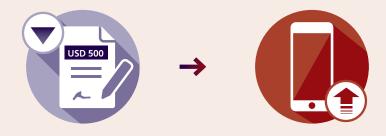

## All out-patient claims, and all in/day-patient claims

## under USD 500 per medical condition

You can claim online using our secure online portfolio or smartphone App. Alternatively, if you prefer an offline solution you can email, post or fax us the front of the claim form and your scanned receipts.