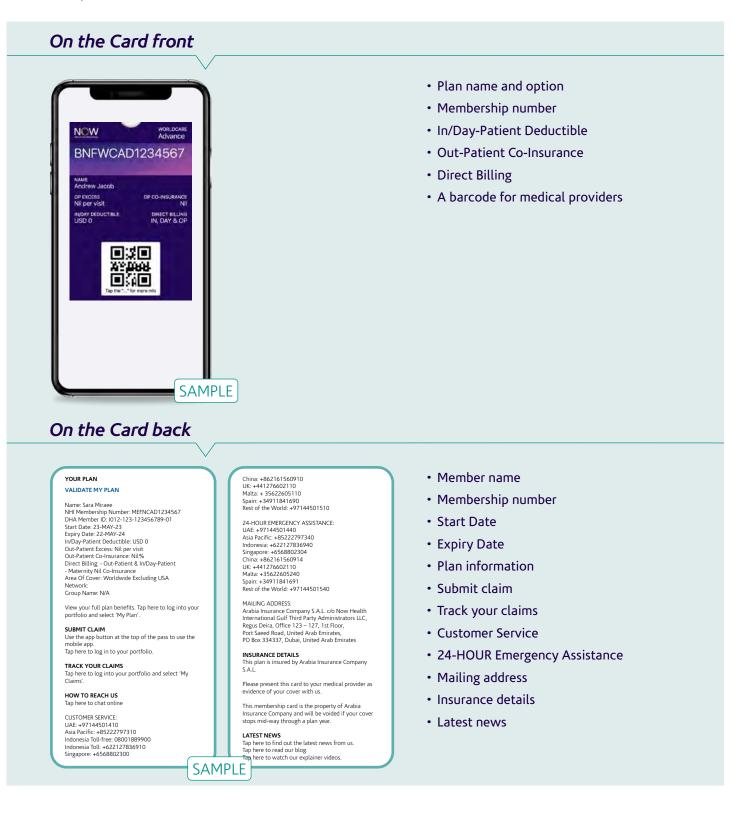

# Our Mobile Pass

- Instantly access key plan information on your smartphone, including your plan type, expiry date and whether any Annual Deductible applies
- Get in touch with us via the click to call feature
- Validate your cover when seeking medical treatment in our network
- Access your secure online portfolio to submit claims, pre-authorisation requests and more!
- Available for both iPhone and Android wallet

# Our Mobile Pass

Our secure online portfolio is designed to make it easy to access all your plan information in just a few clicks. You can use secure online portfolio to download membership card and add it to smartphone wallet.

We work closely with the medical providers in our network so they recognise your Now Health card. Any out-patient benefits you have selected will be clearly labelled on the card.