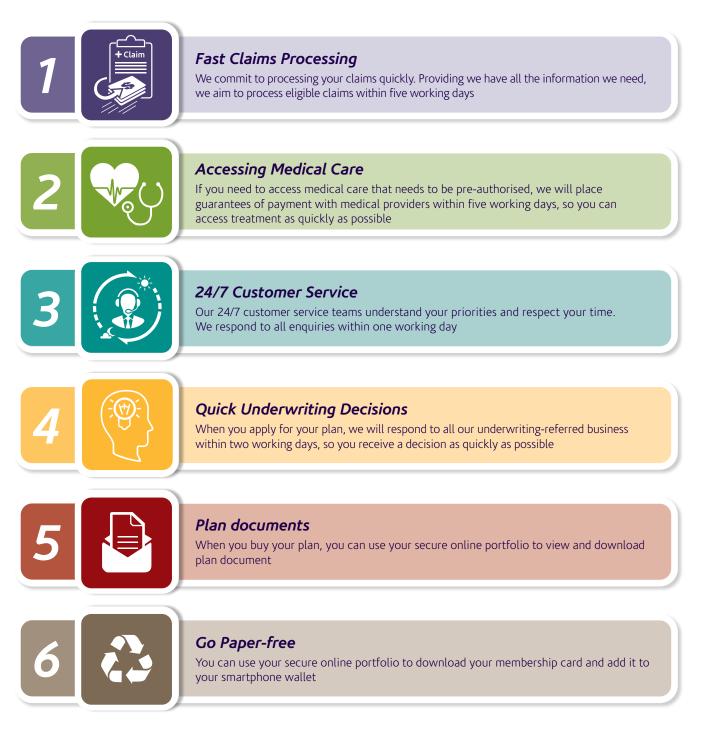

## Service Promise

Your time is precious. We understand you need to know how quickly we will handle your requests. That's why we've made six promises about how fast we can deliver key services, to provide you with peace of mind. These are: