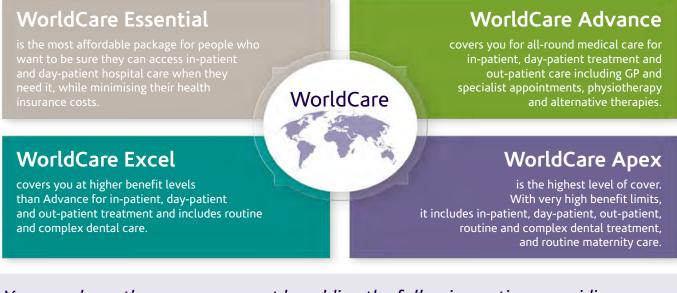

# Introducing WorldCare

WorldCare is one of the most comprehensive, benefit-rich products in the international health insurance market today. There are four levels available: Essential, Advance, Excel and Apex. This means you can select the level of cover you prefer to suit your lifestyle, from basic medical treatment, to a more comprehensive package.