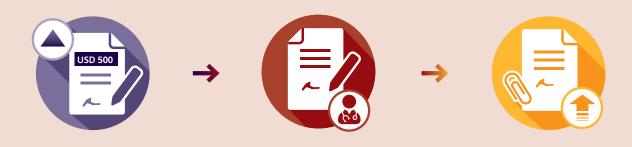

## All in/day-patient claims

## over USD 500 per medical condition

Complete the front of the claim form and ask your medical practitioner to complete the back of the form. Upload it using our secure online portfolio, or email or fax it to us with your scanned receipts, diagnostic reports and/or discharge reports.