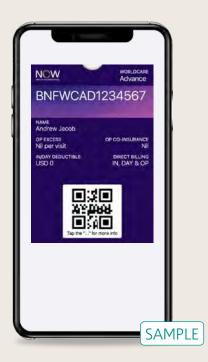

# Our Mobile Pass

- Instantly access key plan information on your smartphone, including your plan type, expiry date and whether any Annual Deductible applies
- Get in touch with us via the click to call feature
- Validate your cover when seeking medical treatment in our network
- Access your secure online portfolio to submit claims, pre-authorisation requests and more!
- Available for both iPhone and Android wallet

# Our Mobile Pass

Our secure online portfolio is designed to make it easy to access all your plan information in just a few clicks. You can use secure online portfolio to download membership card and add it to smartphone wallet.

We work closely with the medical providers in our network so they recognise your Now Health card. Any out-patient benefits you have selected will be clearly labelled on the card.