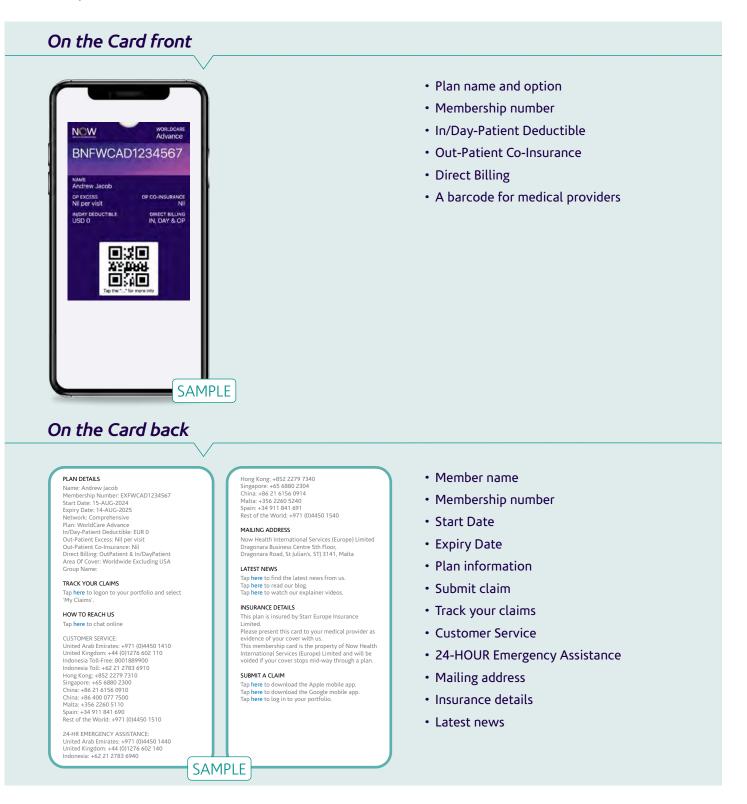

# Our Mobile Pass

- Instantly access key plan information on your smartphone, including your plan type, expiry date and whether any Annual Deductible applies
- Get in touch with us via the click to call feature
- Validate your cover when seeking medical treatment in our network
- Access your secure online portfolio to submit claims, pre-authorisation requests and more!
- Available for both iPhone and Android wallet

# Our Mobile Pass

Our secure online portfolio is designed to make it easy to access all your plan information in just a few clicks. You can use secure online portfolio to download membership card and add it to smartphone wallet.

We work closely with the medical providers in our network so they recognise your Now Health card. Any out-patient benefits you have selected will be clearly labelled on the card.