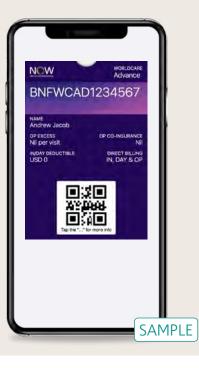

# Our Mobile Pass

FAITH INTERNATIONAL

- Instantly access key plan information on your smartphone, including your plan type, expiry date and whether any Annual Deductible applies
- Get in touch with us via the click to call feature
- · Validate your cover when seeking medical treatment in our network
- Access your secure online portfolio to submit claims, pre-authorisation requests and more!
- Available for both iPhone and Android wallet

# Our Mobile Pass

Our secure online portfolio is designed to make it easy to access all your plan information in just a few clicks. You can use secure online portfolio to download membership card and add it to smartphone wallet.

We work closely with the medical providers in our network so they recognise your Now Health card. Any out-patient benefits you have selected will be clearly labelled on the card.