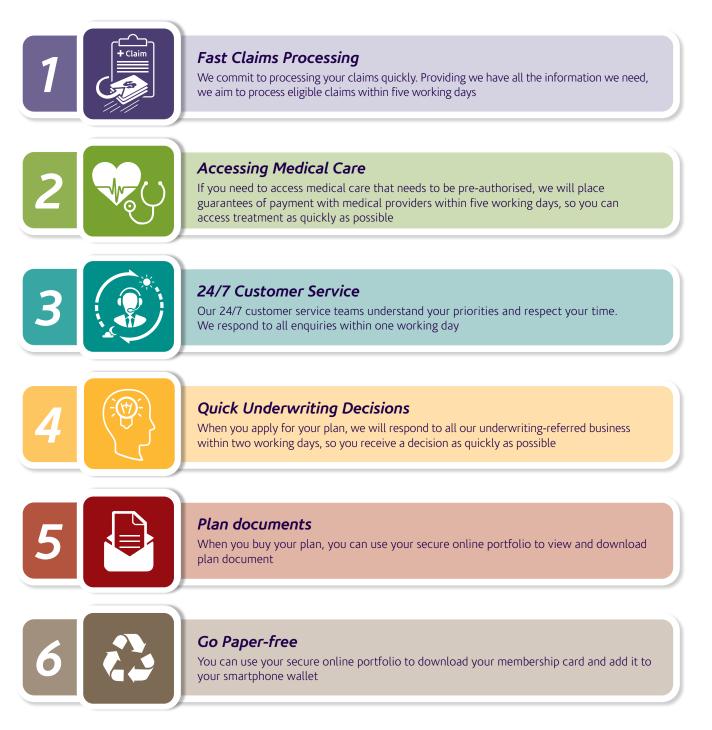

# Service Promise

Your employees time is precious. We understand you need to know how quickly we will handle your requests. That's why we've made six promises about how fast we can deliver key services, to provide you with peace of mind. These are:

### Service Excellence

Our peerless customer experience is delivered via a unique set of service promises which set out how fast we will complete important tasks like processing claims