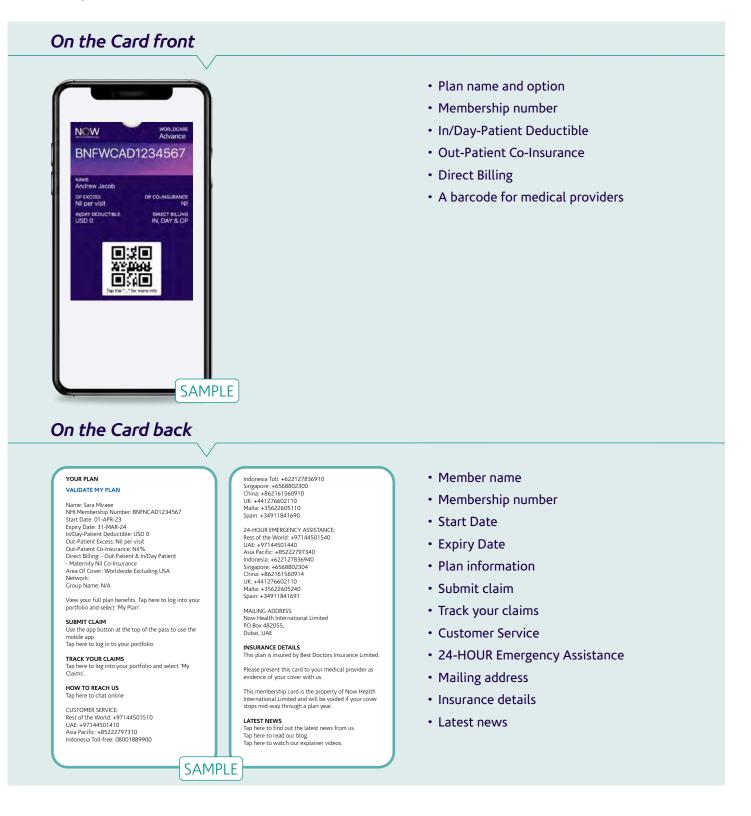

# Our Mobile Pass

FAITH INTERNATIONAL

- Instantly access key plan information on your smartphone, including your plan type, expiry date and whether any Annual Deductible applies
- Get in touch with us via the click to call feature
- · Validate your cover when seeking medical treatment in our network
- Access your secure online portfolio to submit claims, pre-authorisation requests and more!
- Available for both iPhone and Android wallet

# Our Mobile Pass

Our secure online portfolio is designed to make it easy to access all your plan information in just a few clicks. You can use secure online portfolio to download membership card and add it to smartphone wallet.

We work closely with the medical providers in our network so they recognise your Now Health card. Any out-patient benefits you have selected will be clearly labelled on the card.