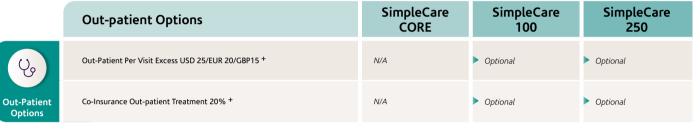

|                        | Deductible Options                                                                                                                                                                                                                 | SimpleCare<br>CORE                                                                                                                                                                                                             | SimpleCare<br>100                                                                                                                                                                                                               | SimpleCare<br>250                                                                                                                                                                                                               |
|------------------------|------------------------------------------------------------------------------------------------------------------------------------------------------------------------------------------------------------------------------------|--------------------------------------------------------------------------------------------------------------------------------------------------------------------------------------------------------------------------------|---------------------------------------------------------------------------------------------------------------------------------------------------------------------------------------------------------------------------------|---------------------------------------------------------------------------------------------------------------------------------------------------------------------------------------------------------------------------------|
| (x)                    | Standard Deductible                                                                                                                                                                                                                | USD 500/EUR 400/GBP 310                                                                                                                                                                                                        | USD 500/EUR 400/GBP 310                                                                                                                                                                                                         | USD 500/EUR 400/GBP 310                                                                                                                                                                                                         |
| Deductibles<br>Options | Deductible Options (In-Patient & Day-Patient)<br>Please note:<br>USD 10,000/EUR 8,000/GBP 6,250 or USD 15,000/EUR 12,000/GBP 9,375<br>deductible plans are only available to be purchased as a Secondary Health<br>Insurance Plan. | Optional<br>Nil<br>USD 150/EUR 120/<br>GBP 95<br>USD 250/EUR 200/<br>GBP 155<br>USD 1,000/EUR 800/<br>GBP 625<br>USD 2,500/EUR 2,000/<br>GBP 3,125<br>USD 5,000/EUR 4,000/<br>GBP 6,250<br>USD 15,000/EUR 12,000/<br>GBP 6,375 | Optional<br>Nil<br>USD 150/EUR 120/<br>GBP 95<br>USD 250/EUR 200/<br>GBP 155<br>USD 1,000/EUR 800/<br>GBP 625<br>USD 2,500/EUR 2,000/<br>GBP 3,125<br>USD 10,000/EUR 8,000/<br>GBP 6,250<br>USD 15,000/EUR 12,000/<br>GBP 9,375 | Optional<br>Nil<br>USD 150/EUR 120/<br>GBP 95<br>USD 250/EUR 200/<br>GBP 155<br>USD 1,000/EUR 800/<br>GBP 625<br>USD 2,500/EUR 2,000/<br>GBP 3,125<br>USD 10,000/EUR 4,000/<br>GBP 6,250<br>USD 10,000/EUR 12,000/<br>GBP 6,250 |

+ only available for plans with deductibles of USD 500/EUR 400/GBP 310 and under

🕨 Full refund 🕨 Not covered 🕨 Subject to limits 🕨 Optional