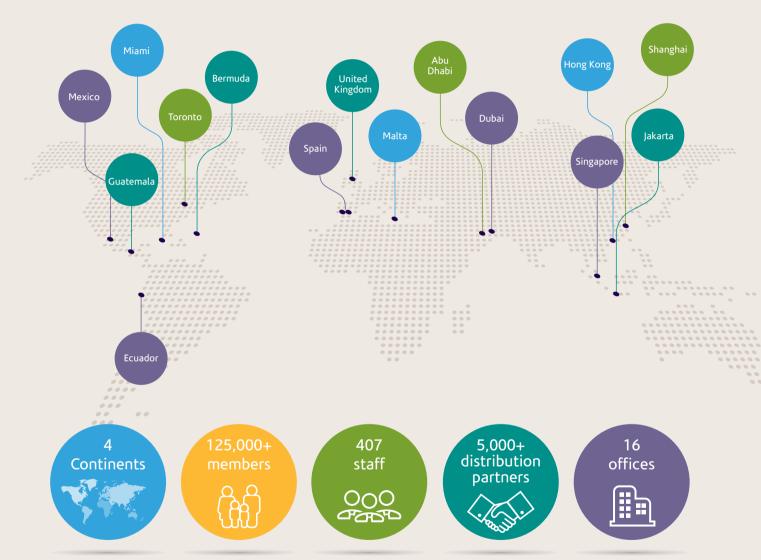

Now Health International is a global business with its headquarters in Hong Kong and regional service centres in Hong Kong, Shanghai, Dubai, the United Kingdom, Singapore, Jakarta, Malta and Spain. In July 2015, Now Health's investor acquired Best Doctors Insurance, a major medical insurance provider with distribution throughout Latin America, the Caribbean and Canada. The combination of the two businesses creates one of the largest providers of high-end international private medical insurance globally, with 16 sales/service offices, 125,000+ members, 407 staff and 5,000+ distribution partners.