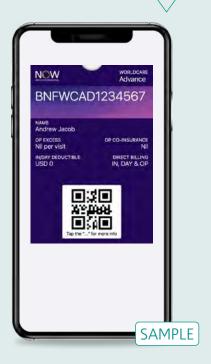

### Our Mobile Pass

- Instantly access key plan information on your smartphone, including your plan type, expiry date and whether any Annual Deductible applies
- Get in touch with us via the click to call feature
- · Validate your cover when seeking medical treatment in our network
- Access your secure online portfolio to submit claims, pre-authorisation requests and more!
- Available for both iPhone and Android wallet

### Our Mobile Pass

Our secure online portfolio is designed to make it easy to access all your plan information in just a few clicks. You can use secure online portfolio to download membership card and add it to smartphone wallet.

We work closely with the medical providers in our network so they recognise your Now Health card. Any out-patient benefits you have selected will be clearly labelled on the card.

### On the Card front

- · Plan name and option
- · Membership number
- In/Day-Patient Deductible
- · Out-Patient Co-Insurance
- Direct Billing
- · A barcode for medical providers

### On the Card back

VALIDATE MY PLAN

Name: Sara Miraee NHI Membership Number: APFNCAD1234567 Start Date: 01-APR-23 Expiry Date: 31-MAR-24 In/Day-Patient Deductible: USD 0

In/Day-Patient Deductible: USD 0
Out-Patient Excess: Nil per visit
Out-Patient Co-Insurance: Nil%
Direct Billing: - Out-Patient & In/Day Patient
- Maternity Nil Co-Insurance
Area Of Cover: Worldwide Excluding USA
Network:

Group Name: N/A

View your full plan benefits. Tap here to log into your portfolio and select 'My Plan'.

**SUBMIT CLAIM**Use the app button at the top of the pass to use the

mobile app.

Tap here to log in to your portfolio.

**TRACK YOUR CLAIMS**Tap here to log into your portfolio and select 'My Claims'.

HOW TO REACH US

CUSTOMER SERVICE Asia Pacific: +85222797310 Rest of the World: +97144501510 UAE: +97144501410 Indonesia Toll-free: 08001889900