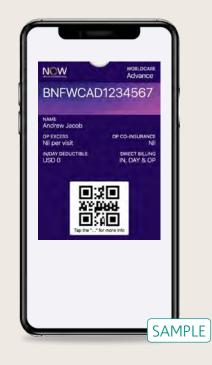

### On the Card front

- · Plan name and option
- · Membership number
- In/Day-Patient Deductible
- · Out-Patient Co-Insurance
- Direct Billing
- · A barcode for medical providers

### On the Card back

VALIDATE MY PLAN

Name: Sara Miraee NHI Membership Number: APFNCAD1234567 Start Date: 01-APR-23 Expiry Date: 31-MAR-24 In/Day-Patient Deductible: USD 0

In/Day-Patient Deductible: USD 0
Out-Patient Excess: Nil per visit
Out-Patient Co-Insurance: Nil%
Direct Billing: - Out-Patient & In/Day Patient
- Maternity Nil Co-Insurance
Area Of Cover: Worldwide Excluding USA
Network:

Group Name: N/A

View your full plan benefits. Tap here to log into your portfolio and select 'My Plan'.

**SUBMIT CLAIM**Use the app button at the top of the pass to use the

mobile app.

Tap here to log in to your portfolio.