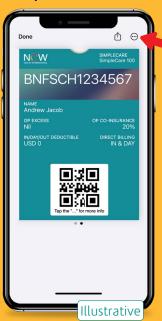

# Your New Mobile Pass is Ready!

Download <u>your digital</u> membership card now!

Your Mobile Pass – a digital version of your membership card you can download to your smartphone wallet – is ready.

Your Mobile Pass means you don't need to carry a physical membership card when you're attending a medical facility.

# Instant Access to Your Plan

Instantly access key plan information on your smartphone, including your plan type, expiry date and whether any Annual Deductible applies.

**Contact Us** 

BN Customer Service: +971 (0) 4450 1510 CustomerService@now-health.com