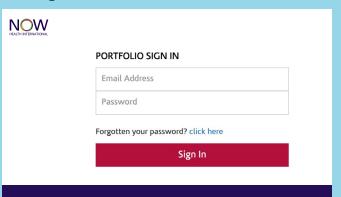

# How do I download my mobile pass?

You can download your mobile pass from your <u>secure online</u> <u>portfolio area</u>

Log-in to your Secure Online Portfolio

<a href="https://portfolio.now-health.com/">https://portfolio.now-health.com/</a>
and get started!