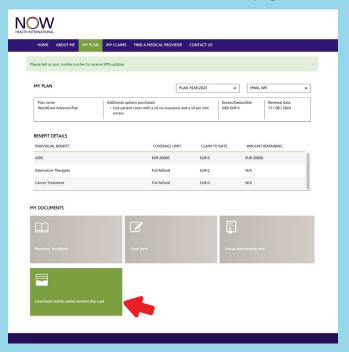

Simply click on the 'My Plan' page and select the green 'Download mobile wallet membership card' button at the bottom of the page.

Download from "HOME" page, click Your mobile pass is available for download "here".