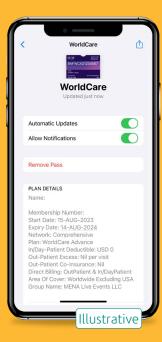

# Instant Access to Your Plan

Instantly access key plan information on your smartphone, including your plan type, expiry date and whether any Annual Deductible applies.

**Contact Us** 

BN Customer Service: +971 (0) 4450 1510 CustomerService@now-health.com