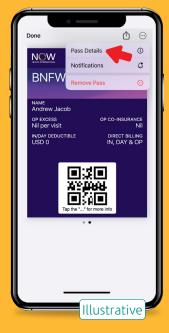

### WorldCare







## SimpleCare



Press the 3 dots to view plan details

# Your New Mobile Pass is Ready!

Download <u>your digital</u> membership card now!

Your Mobile Pass – a digital version of your membership card you can download to your smartphone wallet – is ready.

Your Mobile Pass means you don't need to carry a physical membership card when you're attending a medical facility.

当

# How do I download my mobile pass?

You can download your mobile pass from your <u>secure online</u> <u>portfolio area</u>

Log-in to your Secure Online Portfolio

<a href="https://portfolio.now-health.com/">https://portfolio.now-health.com/</a>
and get started!



Simply click on the 'My Plan' page and select the green 'Download mobile wallet membership card' button at the bottom of the page.



Download from "HO