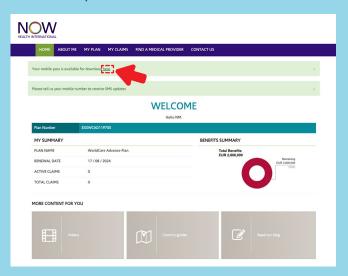

Simply click on the 'My Plan' page and select the green 'Download mobile wallet membership card' button at the bottom of the page.

Download from "HOME" page, click Your mobile pass is available for download "here".