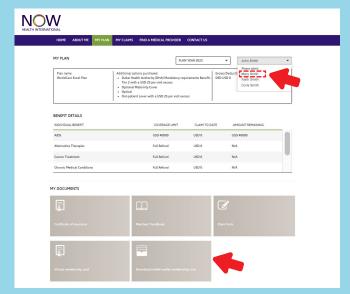

To download a dependent's Mobile Pass, you can select each member on your plan from the top right corner of your Secure Online Portfolio, and click "Download wallet membership card."