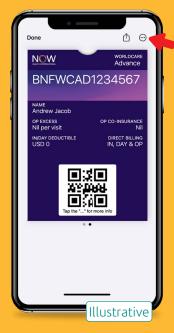

# Your New Mobile Pass is Ready!

Download <u>your digital</u> membership card now!

Your Mobile Pass – a digital version of your membership card you can download to your smartphone wallet – is ready.

Your Mobile Pass means you don't need to carry a physical membership card when you're attending a medical facility.

# Instant Access to Your Plan

Instantly access key plan information on your smartphone, including your plan type, expiry date and whether any Annual Deductible applies.

**Contact Us** 

BN Customer Service: +971 (0) 4450 1510 CustomerService@now-health.com