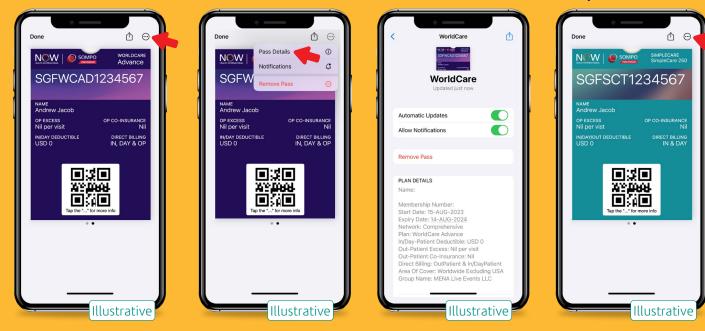

#### WorldCare

SimpleCare

Press the 3 dots to view plan details

## Your New Mobile Pass is Ready! Download your digital membership card now!

Your Mobile Pass – a digital version of your membership card you can download to your smartphone wallet – is ready.

Your Mobile Pass means you don't need to carry a physical membership card when you're attending a medical facility.

### **Instant Access to Your Plan**

Instantly access key plan information on your smartphone, including your plan type, expiry date and whether any Annual Deductible applies.

**Contact Us** Singapore Customer Service: +65 6880 2300 CustomerService@now-health.com