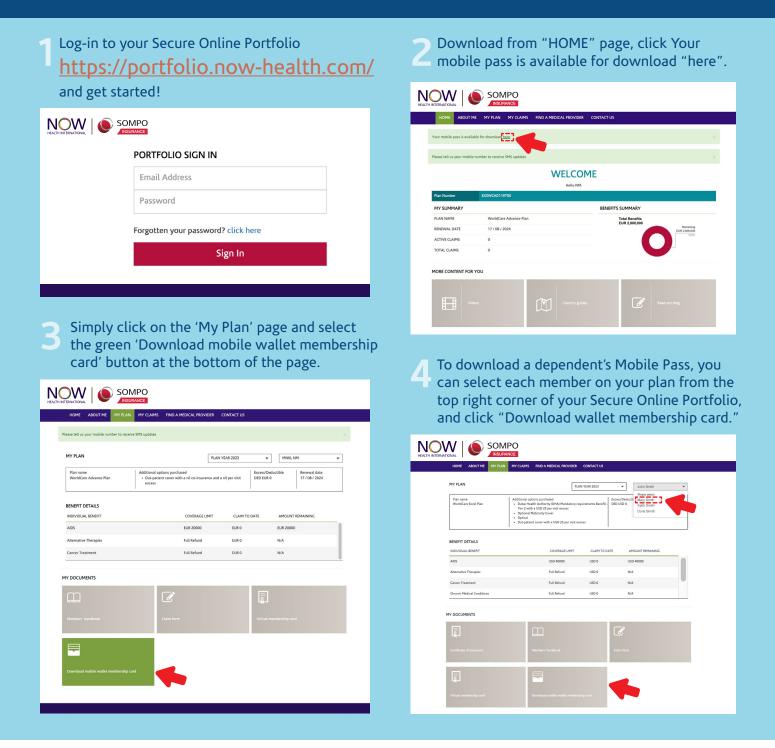

### How do I download my mobile pass?

# You can download your mobile pass from your secure online portfolio area