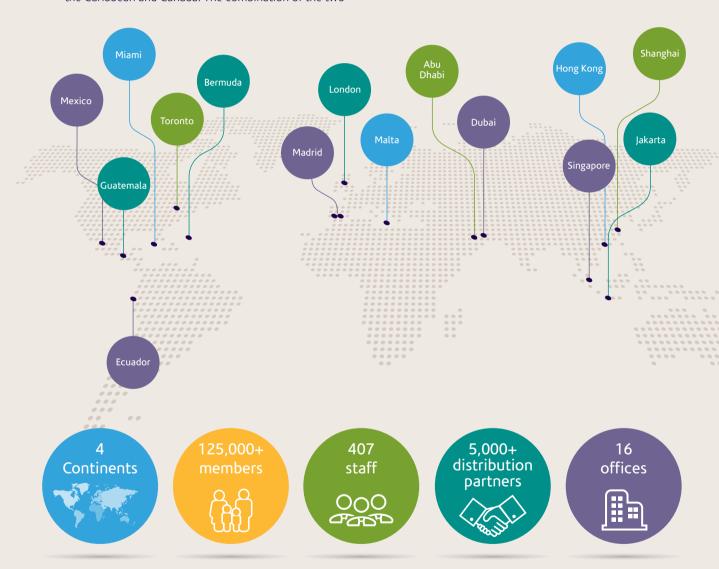

Now Health International is a global business with its headquarters in Hong Kong and regional service centres in Hong Kong, Shanghai, Dubai, the United Kingdom, Singapore, Jakarta, Malta and Spain. In July 2015, Now Health's investor acquired Best Doctors Insurance, a major medical insurance provider with distribution throughout Latin America, the Caribbean and Canada. The combination of the two

businesses creates one of the largest providers of high-end international private medical insurance globally, with 16 sales/service offices, 125,000+ members, 407 staff and 5,000+ distribution partners.