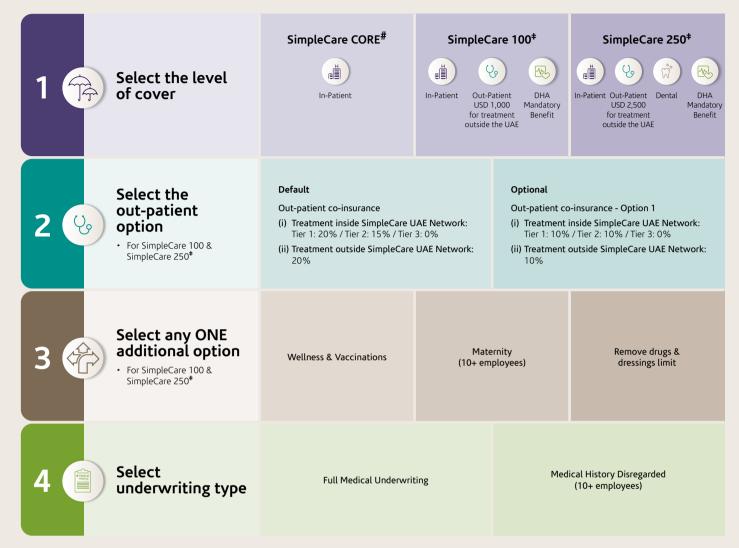

# How to build your group plan

Here's how you can build your SimpleCare group plan in four easy steps.

<sup>#</sup> SimpleCare CORE is not available to insured persons with residence visas in the Emirates of Dubai and Abu Dhabi. SimpleCare CORE is a non-DHA compliant plan.

| SimpleCare CORE#                                                                    | SimpleCare 100 <sup>‡</sup>                                                                                     | SimpleCare 250 <sup>‡</sup>                                                                                                               |
|-------------------------------------------------------------------------------------|-----------------------------------------------------------------------------------------------------------------|-------------------------------------------------------------------------------------------------------------------------------------------|
| In-Patient                                                                          | In-Patient Out-Patient DHA USD 1,000 Mandatory for treatment outside the UAE                                    | In-Patient Out-Patient USD 2,500 for treatment outside the UAE                                                                            |
| Ideal for those that want protection for serious medical conditions and emergencies | Suitable for those that want cover for major health events, as well basic cover for day to day medical expenses | Designed for those looking for more extensive but affordable cover, with a higher aggregate benefit limit for day to day medical expenses |

|                                 |                                                  | SimpleCare<br>CORE <sup>#</sup>          | SimpleCare<br>100 <sup>‡</sup>                                                                     | SimpleCare<br>250 <sup>‡</sup>                                                                     |
|---------------------------------|--------------------------------------------------|------------------------------------------|----------------------------------------------------------------------------------------------------|----------------------------------------------------------------------------------------------------|
|                                 |                                                  | Annual maximum<br>up to<br>USD 1,000,000 | Annual maximum<br>up to<br>USD 1,500,000                                                           | Annual maximum<br>up to<br>USD 1,500,000                                                           |
| Default<br>Out-Patient          | (i) Treatment inside<br>SimpleCare UAE Network   | Not applicable                           | (i) Tier 1 medical providers: 20%<br>Tier 2 medical providers: 15%<br>Tier 3 medical providers: 0% | (i) Tier 1 medical providers: 20%<br>Tier 2 medical providers: 15%<br>Tier 3 medical providers: 0% |
| Co-Insurance                    | (ii) Treatment outside<br>SimpleCare UAE Network | Not applicable                           | (ii) 20%                                                                                           | (ii) 20%                                                                                           |
| Hospital & Surgery              |                                                  | Full refund                              | Full refund                                                                                        | Full refund                                                                                        |
| Day-Patient/Out-Patient Surgery |                                                  | Full refund                              | Full refund                                                                                        | Full refund                                                                                        |
| Cancer                          |                                                  | Full refund                              | Full refund                                                                                        | Full refund                                                                                        |
| Organ Transplar                 | nt                                               | Up to USD 100,000                        | Up to USD 150,000                                                                                  | Up to USD 150,000                                                                                  |
| Evacuation and                  | Repatriation                                     | Up to USD 100,000                        | Up to USD 100,000                                                                                  | Up to USD 100,000                                                                                  |
| Out-Patient<br>(for treatment o | outside the UAE)                                 | Not covered                              | Up to USD 1,000                                                                                    | Up to USD 2,500                                                                                    |
| Dental Dental                   |                                                  | Not covered                              | Not covered                                                                                        | 80% up to USD 300                                                                                  |
| DHA Mandatory                   | / Benefit                                        | Not covered                              | Covered                                                                                            | Covered                                                                                            |