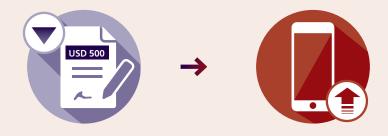

## All out-patient claims, and all in/day-patient claims

## under USD 500/SGD 650 per medical condition

You can claim online using our secure online portfolio or smartphone App. Alternatively, if you prefer an offline solution you can email, post or fax us the front of the claim form and your scanned receipts.

## All in/day-patient claims

## over USD 500/SGD 650 per medical condition

Complete the front of the claim form and ask your medical practitioner to complete the back of the form. Upload it using our secure online portfolio, or email or fax it to us with your scanned receipts, diagnostic reports and/or discharge reports.