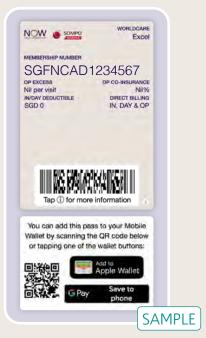

## Our Mobile Pass

- Instantly access key plan information on your smartphone, including your plan type, expiry date and whether any Annual Deductible applies
- Get in touch with us via the click to call feature
- · Validate your cover when seeking medical treatment in our network
- Access your secure online portfolio to submit claims, pre-authorisation requests and more!
- Available for both iPhone and Android wallet

# Our Mobile Pass

Our secure online portfolio is designed to make it easy to access all your plan information in just a few clicks. You can use secure online portfolio to download membership card and add it to smartphone wallet.

We work closely with the medical providers in our network so they recognise your Now Health card. Any out-patient benefits you have selected will be clearly labelled on the card.