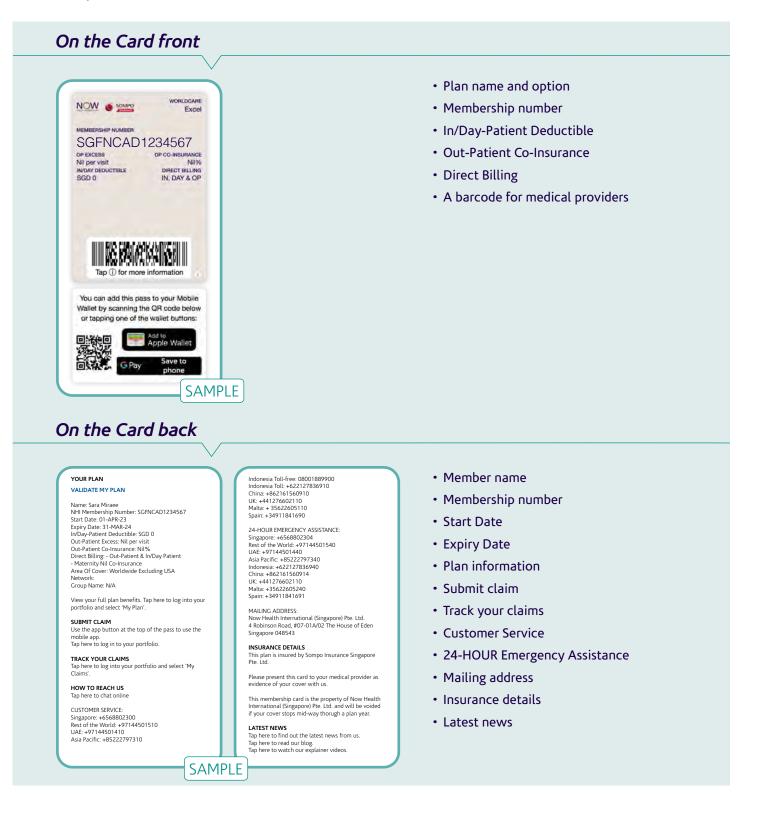

## Our Mobile Pass

- Instantly access key plan information on your smartphone, including your plan type, expiry date and whether any Annual Deductible applies
- Get in touch with us via the click to call feature
- · Validate your cover when seeking medical treatment in our network
- Access your secure online portfolio to submit claims, pre-authorisation requests and more!
- Available for both iPhone and Android wallet

# Our Mobile Pass

Our secure online portfolio is designed to make it easy to access all your plan information in just a few clicks. You can use secure online portfolio to download membership card and add it to smartphone wallet.

We work closely with the medical providers in our network so they recognise your Now Health card. Any out-patient benefits you have selected will be clearly labelled on the card.