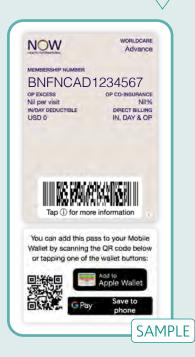

# Our Mobile Pass

- Instantly access key plan information on your smartphone, including your plan type, expiry date and whether any Annual Deductible applies
- Get in touch with us via the click to call feature
- · Validate your cover when seeking medical treatment in our network
- Access your secure online portfolio to submit claims, pre-authorisation requests and more!
- · Available for both iPhone and Android wallet

# Our Mobile Pass

Our secure online portfolio is designed to make it easy to access all your plan information in just a few clicks. You can use secure online portfolio to download membership card and add it to smartphone wallet.

We work closely with the medical providers in our network so they recognise your Now Health card. Any out-patient benefits you have selected will be clearly labelled on the card.