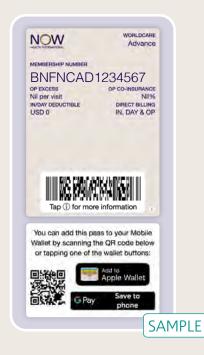

# On the Card front

- · Plan name and option
- · Membership number
- In/Day-Patient Deductible
- · Out-Patient Co-Insurance
- Direct Billing
- · A barcode for medical providers

# On the Card back

VALIDATE MY PLAN

Name: Sara Miraee NHI Membership Number: BNFNCAD1234567 Start Date: 01-APR-23 Expiry Date: 31-MAR-24 In/Day-Patient Deductible: USD 0

In/Day-Patient Deductible: USD 0
Out-Patient Excess: Nil per visit
Out-Patient Co-Insurance: Nil%
Direct Billing: - Out-Patient & In/Day Patient
- Maternity Nil Co-Insurance
Area Of Cover: Worldwide Excluding USA
Network:

Group Name: N/A

View your full plan benefits. Tap here to log into your portfolio and select 'My Plan'.

**SUBMIT CLAIM**Use the app button at the top of the pass to use the mobile app.

Tap here to log in to your portfolio.

**TRACK YOUR CLAIMS**Tap here to log into your portfolio and select 'My Claims'.

HOW TO REACH US

CUSTOMER SERVICE est of the World: +97144501510 UAE: +97144501410 Asia Pacific: +85222797310 Indonesia Toll-free: 08001889900

INSURANCE DETAILS
This plan is insured by Best Doctors Insurance Limited.

Please present this card to your medical provider as evidence of your cover with us.

This membership card is the property of Now Health This membership card is the proper International Limited and will be vo stops mid-way through a plan year.

LATEST NEWS

LATEST NEWS
Tap here to find out the latest news from us.
Tap here to read our blog.
Tap here to watch our explainer videos.

- Member name
- · Membership number
- Start Date
- Expiry Date
- · Plan information
- Submit claim
- · Track your claims
- Customer Service
- 24-HOUR Emergency Assistance
- Mailing address
- Insurance details
- · Latest news