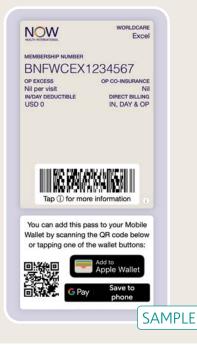

## Our Mobile Pass

- Instantly access key plan information on your smartphone, including your plan type, expiry date and whether any Annual Deductible applies
- Get in touch with us via the click to call feature
- · Validate your cover when seeking medical treatment in our network
- Access your secure online portfolio to submit claims, pre-authorisation requests and more!
- Available for both iPhone and Android wallet

# Our Mobile Pass

Our secure online portfolio is designed to make it easy to access all your plan information in just a few clicks. You can use secure online portfolio to download membership card and add it to smartphone wallet.

We work closely with the medical providers in our network so they recognise your Now Health card. Any out-patient benefits you have selected will be clearly labelled on the card.