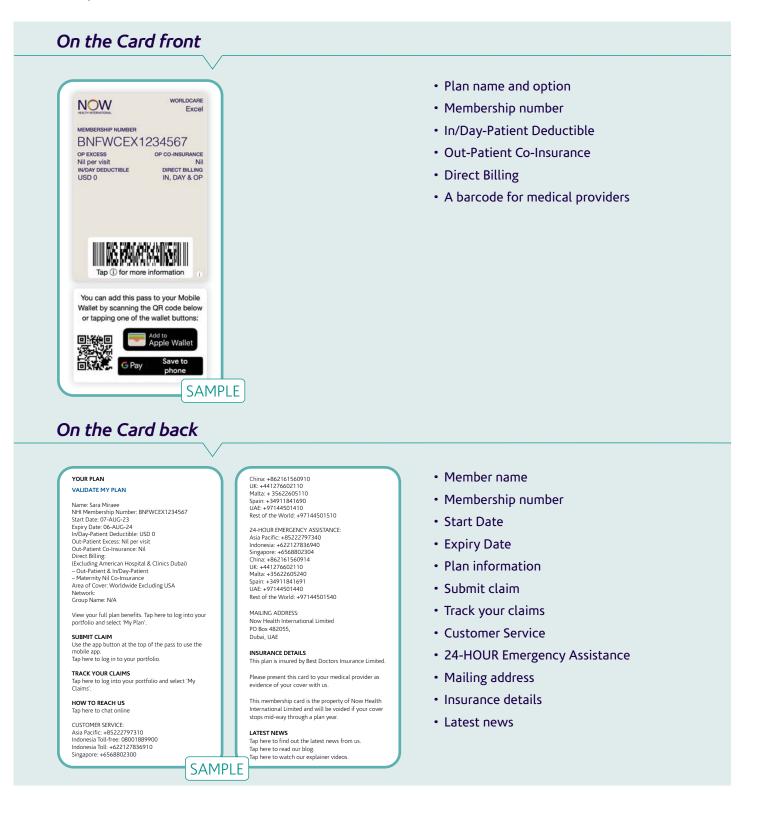

# Our Mobile Pass

- Instantly access key plan information on your smartphone, including your plan type, expiry date and whether any Annual Deductible applies
- Get in touch with us via the click to call feature
- · Validate your cover when seeking medical treatment in our network
- Access your secure online portfolio to submit claims, pre-authorisation requests and more!
- Available for both iPhone and Android wallet

# Our Mobile Pass

Our secure online portfolio is designed to make it easy to access all your plan information in just a few clicks. You can use secure online portfolio to download membership card and add it to smartphone wallet.

We work closely with the medical providers in our network so they recognise your Now Health card. Any out-patient benefits you have selected will be clearly labelled on the card.