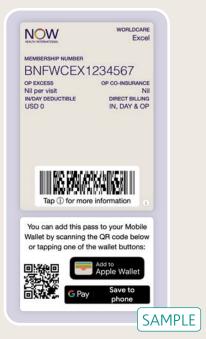

# Our Mobile Pass

- Instantly access key plan information on your smartphone, including your plan type, expiry date and whether any Annual Deductible applies
- Get in touch with us via the click to call feature
- · Validate your cover when seeking medical treatment in our network
- Access your secure online portfolio to submit claims, pre-authorisation requests and more!
- Available for both iPhone and Android wallet

# Our Mobile Pass

Our secure online portfolio is designed to make it easy to access all your plan information in just a few clicks. You can use secure online portfolio to download membership card and add it to smartphone wallet.

We work closely with the medical providers in our network so they recognise your Now Health card. Any out-patient benefits you have selected will be clearly labelled on the card.