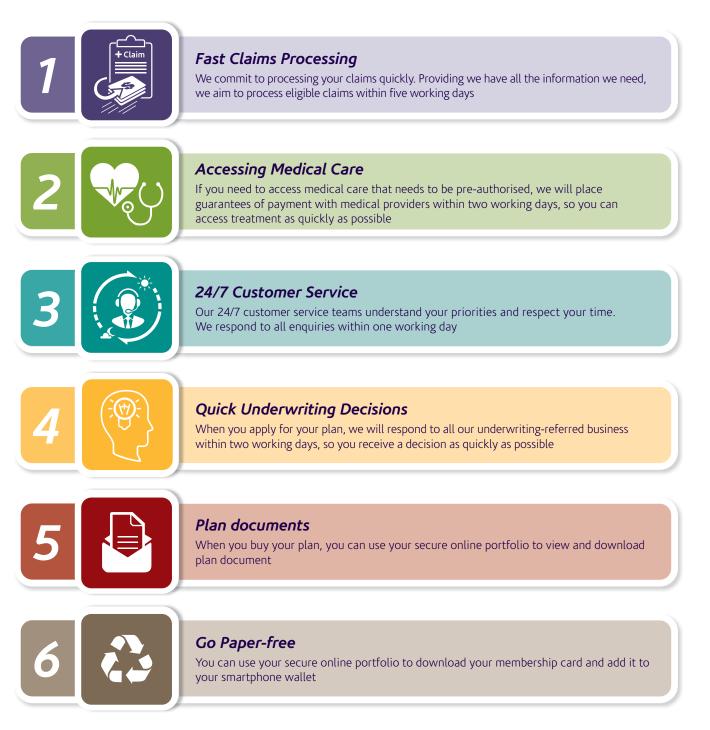

## Service Promise

Your time is precious. We understand you need to know how quickly we will handle your requests. That's why we've made six promises about how fast we can deliver key services, to provide you with peace of mind. These are: