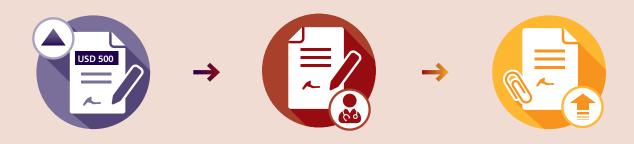

## All in/day-patient claims

## over USD 500/EUR 400/GBP 300 per medical condition

Complete the front of the claim form and ask your medical practitioner to complete the back of the form. Upload it using our secure online portfolio, or email or fax it to us with your scanned receipts, diagnostic reports and/or discharge reports.