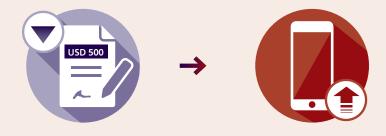

## All out-patient claims, and all in/day-patient claims

## under USD 500/EUR 400/GBP 300 per medical condition

You can claim online using our secure online portfolio or smartphone App. Alternatively, if you prefer an offline solution you can email, post or fax us the front of the claim form and your scanned receipts.