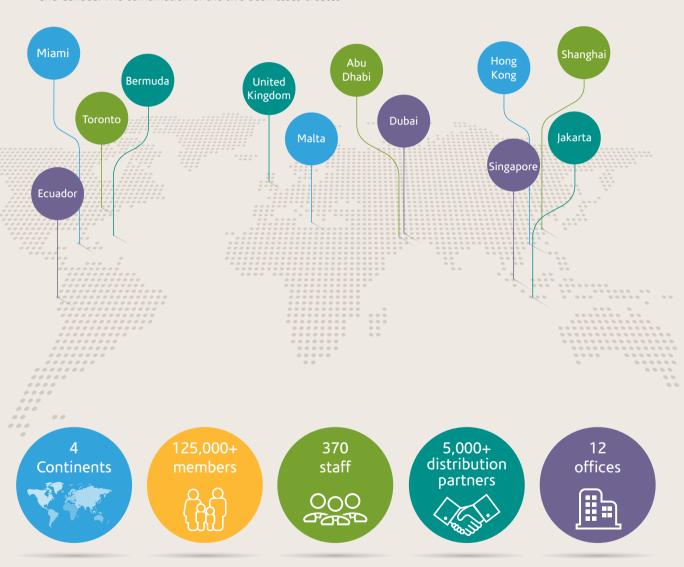

Now Health International is a global business with its headquarters in Hong Kong and regional service centres in Hong Kong, Shanghai, Dubai, the United Kingdom, Singapore and Jakarta. In July 2015, Now Health's investor acquired Best Doctors Insurance, a major medical insurance provider with distribution throughout Latin America, the Caribbean and Canada. The combination of the two businesses creates

one of the largest providers of high-end international private medical insurance globally, with 12 sales/service offices, 125,000+ members, 370 staff and 5,000+ distribution partners.

Our innovative service proposition provides you with peace of mind that we will deliver a fast, accurate service when you need it most. Our award winning digital tools such as our smartphone app also make it easy for members to manage their plan while on the move, creating an exceptional customer experience.