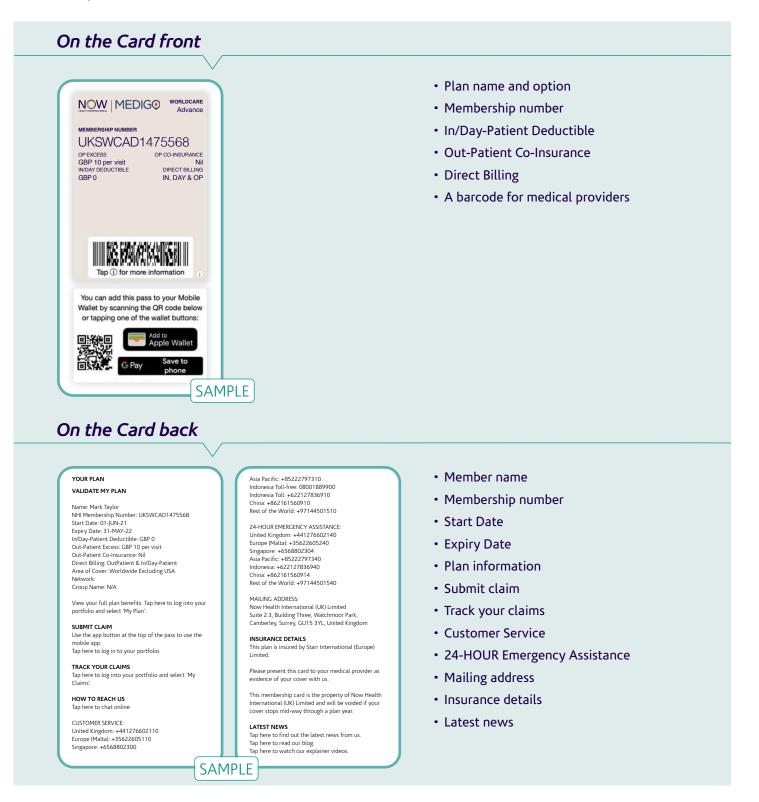

# Our Mobile Pass

HEALTH INTERNATIONAL

- Instantly access key plan information on your smartphone, including your plan type, expiry date and whether any Annual Deductible applies
- Get in touch with us via the click to call feature
- · Validate your cover when seeking medical treatment in our network
- Access your secure online portfolio to submit claims, pre-authorisation requests and more!
- Available for both iPhone and Android wallet

# Our Mobile Pass

Our secure online portfolio is designed to make it easy to access all your plan information in just a few clicks. You can use secure online portfolio to download membership card and add it to smartphone wallet.

We work closely with the medical providers in our network so they recognise your Now Health card. Any out-patient benefits you have selected will be clearly labelled on the card.