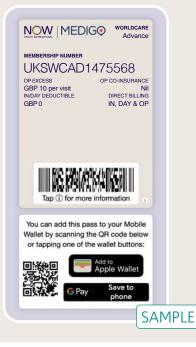

# Our Mobile Pass

HEALTH INTERNATIONAL

- Instantly access key plan information on your smartphone, including your plan type, expiry date and whether any Annual Deductible applies
- Get in touch with us via the click to call feature
- · Validate your cover when seeking medical treatment in our network
- Access your secure online portfolio to submit claims, pre-authorisation requests and more!
- Available for both iPhone and Android wallet

# Our Mobile Pass

Our secure online portfolio is designed to make it easy to access all your plan information in just a few clicks. You can use secure online portfolio to download membership card and add it to smartphone wallet.

We work closely with the medical providers in our network so they recognise your Now Health card. Any out-patient benefits you have selected will be clearly labelled on the card.