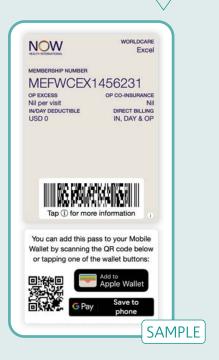

### Our Mobile Pass

- Instantly access key plan information on your smartphone, including your plan type, expiry date and whether any Annual Deductible applies
- · Get in touch with us via the click to call feature
- · Validate your cover when seeking medical treatment in our network
- Access your secure online portfolio to submit claims, pre-authorisation requests and more!
- · Available for both iPhone and Android wallet

### Our Mobile Pass

Our secure online portfolio is designed to make it easy to access all your plan information in just a few clicks. You can use secure online portfolio to download membership card and add it to smartphone wallet.

We work closely with the medical providers in our network so they recognise your Now Health card. Any out-patient benefits you have selected will be clearly labelled on the card.

#### On the Card front

- · Plan name and option
- · Membership number
- In/Day-Patient Deductible
- · Out-Patient Co-Insurance
- Direct Billing
- · A barcode for medical providers

#### On the Card back

Name: Gayani Dhanushka Weththasingh NHI Membership Number: MEFWCEX1456231 Start Date: 07-AUG-20

Start Date: 07-AUG-20 Expiry Date: 06-AUG-21 In/Day-Patient Deductible: USD 0 Out-Patient Excess: Nil per visit Out-Patient Co-Insurance: Nil

- Out-Patient Co-Insurance: NII
  Direct Billing
  (Excluding American Hospital & Clinics Dubai)
   Out-Patient & In/Day-Patient
   Maternity NiI Co-Insurance
  Area of Cover: Worldwide Excluding USA

Network: Group Name: N/A

View your full plan benefits. Tap here to log into your portfolio and select 'My Plan'

#### SUBMIT CLAIM

se the app button at the top of the pass to use the mobile app.

Tap here to log in to your portfolio.

#### TRACK YOUR CLAIMS

Tap here to log into your portfolio and select 'My Claims'.

#### HOW TO REACH US

CUSTOMER SERVICE Singapore: +6568802300 Asia Pacific: +85222797310 Indonesia Toll-free: 0800188990 Indonesia Toll: +622127836910 China: +862161560910 Europe: +441276602110 Rest of the World: +97144501510

24-HOUR EMERGENCY ASSISTANCE: Singapore: +6568802304 Asia Pacific: +85222797340 Indonesia: +622127836940

China: +862161560914 Europe: +441276602140 Rest of the World: +97144501540

Now Health International (Singapore) Pte. Ltd. 4 Robinson Road, #07-01A/02 The House of Eden Singapore 048543

#### INSURANCE DETAILS

This plan is insured by Sompo Insurance Singapore Pte. Ltd.

Please present this card to your medical provider as

This membership card is the property of Now Health International (Singapore) Pte. Ltd. and will be voided if your cover stops mid-way through a plan year.

Tap here to find out the latest news from us Tap here to read our blog.

Tap here to watch our explainer videos.

SAMPLE

- Member name
- · Membership number
- Start Date
- Expiry Date
- Plan information
- · Submit claim
- · Track your claims
- Customer Service
- 24-HOUR Emergency Assistance
- Mailing address
- Insurance details
- · Latest news