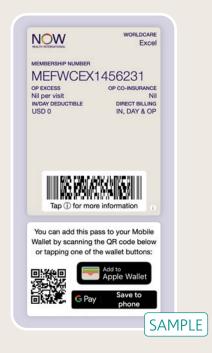

### Our Mobile Pass

- Instantly access key plan information on your smartphone, including your plan type, expiry date and whether any Annual Deductible applies
- · Get in touch with us via the click to call feature
- · Validate your cover when seeking medical treatment in our network
- Access your secure online portfolio to submit claims, pre-authorisation requests and more!
- · Available for both iPhone and Android wallet

### Our Mobile Pass

Our secure online portfolio is designed to make it easy to access all your plan information in just a few clicks. You can use secure online portfolio to download membership card and add it to smartphone wallet.

We work closely with the medical providers in our network so they recognise your Now Health card. Any out-patient benefits you have selected will be clearly labelled on the card.

#### On the Card front

- · Plan name and option
- · Membership number
- In/Day-Patient Deductible
- · Out-Patient Co-Insurance
- Direct Billing
- · A barcode for medical providers

#### On the Card back

Name: Gayani Dhanushka Weththasingh NHI Membership Number: MEFWCEX1456231 Start Date: 07-AUG-20

Start Date: 07-AUG-20 Expiry Date: 06-AUG-21 In/Day-Patient Deductible: USD 0 Out-Patient Excess: Nil per visit Out-Patient Co-Insurance: Nil

- Out-Patient Co-Insurance: NII
  Direct Billing
  (Excluding American Hospital & Clinics Dubai)
   Out-Patient & In/Day-Patient
   Maternity NiI Co-Insurance
  Area of Cover: Worldwide Excluding USA

Network: Group Name: N/A

View your full plan benefits. Tap here to log into your portfolio and select 'My Plan'

#### SUBMIT CLAIM

se the app button at the top of the pass to use the mobile app.

Tap here to log in to your portfolio.

#### TRACK YOUR CLAIMS

Tap here to log into your portfolio and select 'My Claims'.

#### HOW TO REACH US

CUSTOMER SERVICE Singapore: +6568802300 Asia Pacific: +85222797310 Indonesia Toll-free: 0800188990 Indonesia Toll: +622127836910 China: +862161560910 Europe: +441276602110 Rest of the World: +97144501510

24-HOUR EMERGENCY ASSISTANCE: Singapore: +6568802304 Asia Pacific: +85222797340 Indonesia: +622127836940

China: +862161560914 Europe: +441276602140 Rest of the World: +97144501540

Now Health International (Singapore) Pte. Ltd. 4 Robinson Road, #07-01A/02 The House of Eden Singapore 048543

#### INSURANCE DETAILS

This plan is insured by Sompo Insurance Singapore Pte. Ltd.

Please present this card to your medical provider as

This membership card is the property of Now Health International (Singapore) Pte. Ltd. and will be voided if your cover stops mid-way through a plan year.

Tap here to find out the latest news from us Tap here to read our blog.

Tap here to watch our explainer videos.

SAMPLE

- Member name
- · Membership number
- Start Date
- Expiry Date
- Plan information
- · Submit claim
- · Track your claims
- Customer Service
- 24-HOUR Emergency Assistance
- Mailing address
- Insurance details
- · Latest news