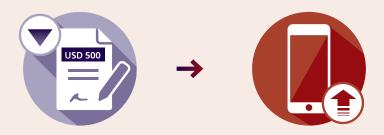

#### All out-patient claims, and all in/day-patient claims

### under USD 500/SGD 650 per medical condition

You can claim online using our secure online portfolio or smartphone App.

Alternatively, if you prefer an offline solution you can email, post or fax us the front of the claim form and your scanned receipts.

#### All in/day-patient claims

### over USD 500/SGD 650 per medical condition

Complete the front of the claim form and ask your medical practitioner to complete the back of the form.

Upload it using our secure online portfolio, or email or fax it to us with your scanned receipts,