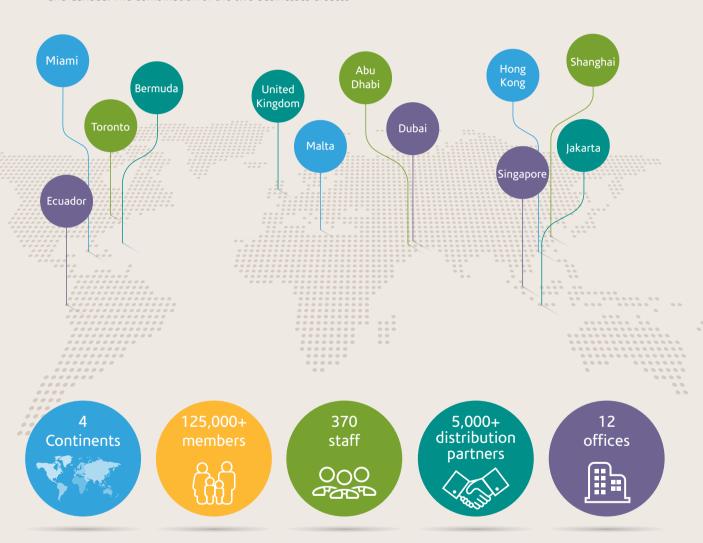

Now Health International is a global business with its headquarters in Hong Kong and regional service centres in Hong Kong, Shanghai, Dubai, the United Kingdom, Singapore and Jakarta. In July 2015, Now Health's investor acquired Best Doctors Insurance, a major medical insurance provider with distribution throughout Latin America, the Caribbean and Canada. The combination of the two businesses creates

one of the largest providers of high-end international private medical insurance globally, with 12 sales/service offices, 125,000+ members, 370 staff and 5,000+ distribution partners.

Our innovative service proposition provides you with peace of mind that we will deliver a fast, accurate service when you need it most. Our award winning digital tools such as our smartphone app also make it easy for members to manage their plan while on the move, creating an exceptional customer experience.