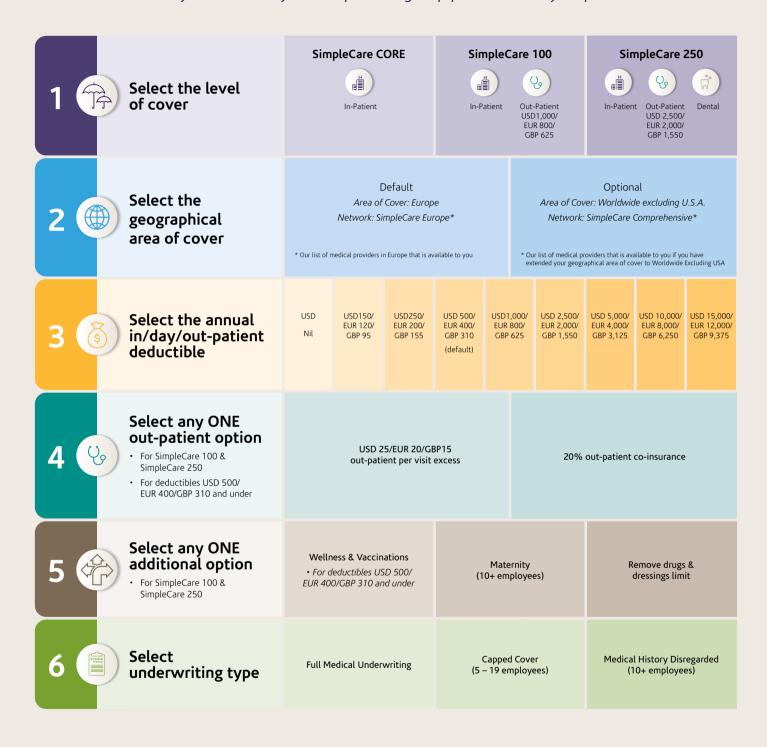

# How to build your group plan

Here's how you can build your SimpleCare group plan in six easy steps.