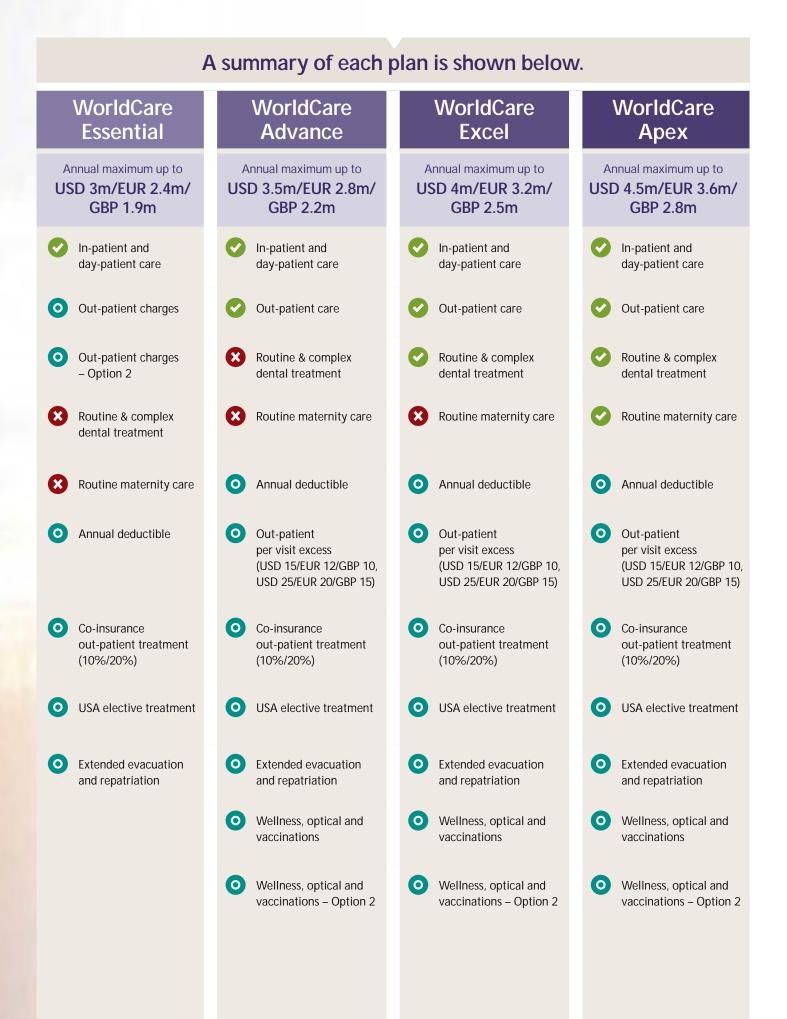

# Introducing WorldCare

WorldCare is one of the most comprehensive, benefit-rich products in the international health insurance market today. There are four levels available: Essential, Advance, Excel and Apex. This means you can select the level of cover you prefer to suit your lifestyle, from basic medical treatment, to a more comprehensive package.

### WorldCare Essential

is the most affordable package for people who want to be sure they can access in-patient and day-patient hospital care when they need it, while minimising their health Insurance costs.

### WorldCare Advance

covers you for all-round medical care for in-patient, day-patient treatment and out-patient care including GP and specialist appointments, physiotherapy and alternative therapies.

### WorldCare Excel

covers you at higher benefit levels than Advance for in-patient, day-patient and out-patient treatment and includes routine and complex dental care.

### WorldCare Apex

is the highest level of cover. With very high benefit limits, it includes in-patient, day-patient, out-patient, routine and complex dental treatment, and routine maternity care.

You can shape the cover you want by adding the following options providing a more comprehensive package for you and your family. See how you can take advantage of your WorldCare plan today!