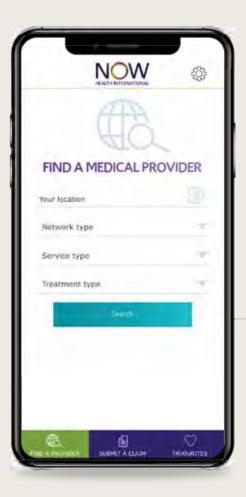

# Our Smartphone App

 Our smartphone App let's you claim and find doctors at the touch of a button. You can access thousands of medical professionals worldwide and enjoy quick and easy claims handling.

# When you need out-patient treatment

If you select a plan that includes out-patient treatment, you can go to any medical practitioner, pay for your treatment and claim back your expenses. You won't have to pay anything if you have access to our Out-Patient Direct Billing Network. You can find a medical provider in our network from www.now-health.com or download our smartphone App.