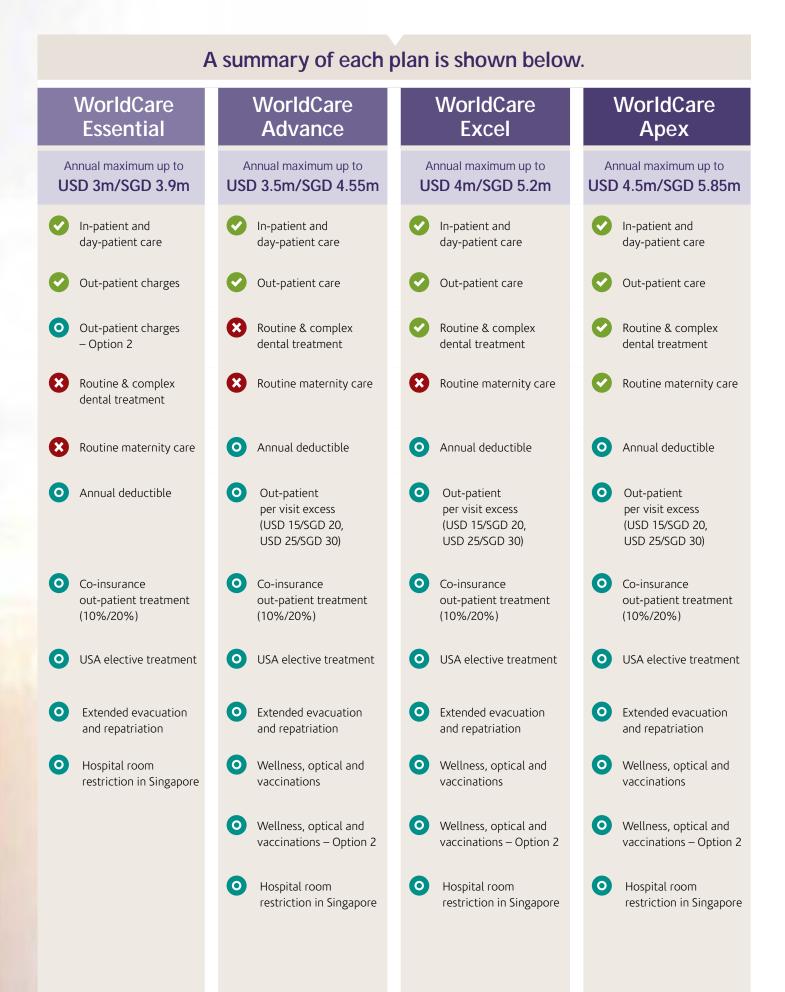

# Introducing WorldCare

WorldCare is one of the most comprehensive, benefit-rich products in the international health insurance market today. There are four levels available: Essential, Advance, Excel and Apex. This means you can select the level of cover you prefer to suit your lifestyle, from basic medical treatment, to a more comprehensive package.

#### WorldCare Essential

is the most affordable package for people who want to be sure they can access in-patient and day-patient hospital care when they need it, while minimising their health Insurance costs.

### WorldCare Advance

covers you for all-round medical care for in-patient, day-patient treatment and out-patient care including GP and specialist appointments, physiotherapy and alternative therapies.

## WorldCare Excel

covers you at higher benefit levels than Advance for in-patient, day-patient and out-patient treatment and includes routine and complex dental care.

## WorldCare Apex

is the highest level of cover. With very high benefit limits, it includes in-patient, day-patient, out-patient, routine and complex dental treatment, and routine maternity care.

You can shape the cover you want by adding the following options providing a more comprehensive package for you and your family. See how you can take advantage of your WorldCare plan today!