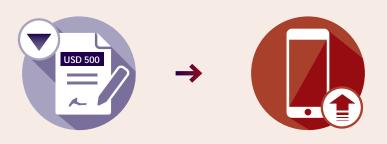

## All out-patient claims, and all in/day-patient claims

## under USD 500/SGD 650 per medical condition

You can claim online using our secure online portfolio or smartphone App. Alternatively, if you prefer an offline solution you can email, post or fax us the front of the claim form and your scanned receipts.

# All in/day-patient claims

## over USD 500/SGD 650 per medical condition

Complete the front of the claim form and ask your medical practitioner to complete the back of the form. Upload it using our secure online portfolio, or email or fax it to us with your scanned receipts, diagnostic reports and/or discharge reports.