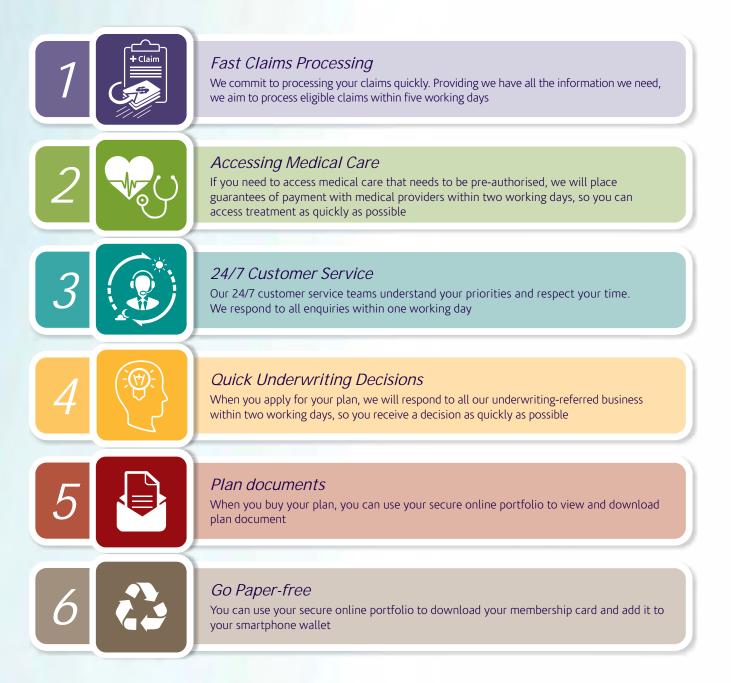

# Service Promise

Your time is precious. We understand you need to know how quickly we will handle your requests. That's why we've made six promises about how fast we can deliver key services, to provide you with peace of mind. These are:

#### Fast

Our quick and simple claims process means you can use our smartphone App, website or email us all their claims for fast reimbursement

#### Service Excellence

Our peerless customer experience is delivered via a unique set of service promises which set out how fast we will complete important tasks like processing claims

# When you need in-patient or day-patient treatment

If you need to be admitted to hospital for day-patient or in-patient treatment, contact us and we will place a guarantee of payment with the medical provider so you don't need to pay anything. We aim to do this within two working days of your call.

## Accessing help

Our customer service teams around the world are accessible 24-hours a day, 365-days a year. This service is available to you no matter where you are in the world, no matter of what time of day it is. They are on hand to answer any question about your plan, benefits, claims or if you have an emergency and need immediate help.

If you've accessed treatment within our out-patient direct billing network or if we've placed a guarantee of payment for you, there's no need to do anything further.

If you've had to pay and claim, we will process your eligible claims within *five working days or less.* 