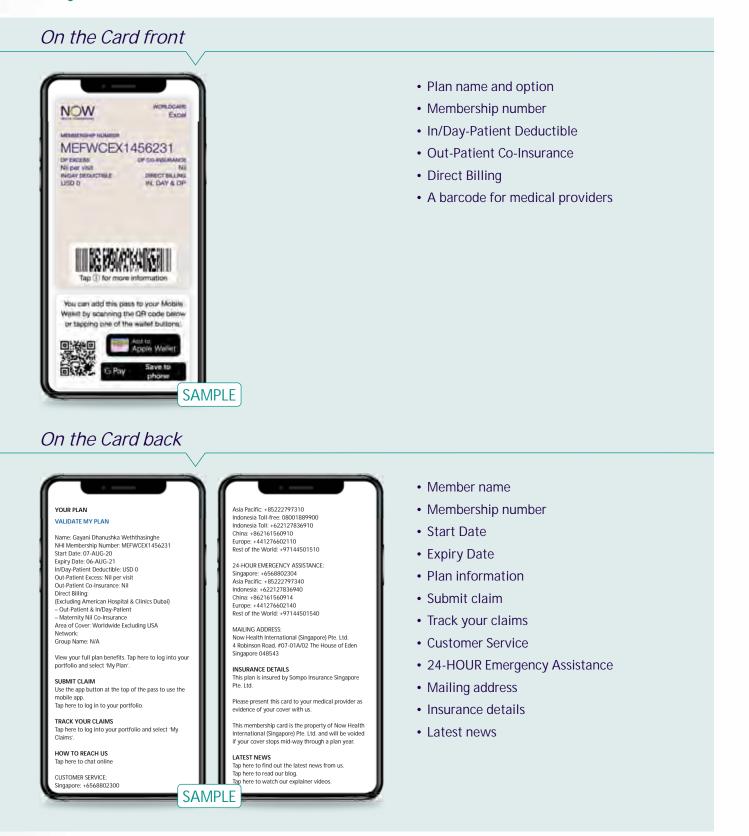

# Your Employees' Membership Cards

Our secure online portfolio is designed to make it easy to access all your plan information in just a few clicks. You can use secure online portfolio to download membership card and add it to smartphone wallet.

We work closely with the medical providers in our network so they recognise your Now Health card. Any out-patient benefits you have selected will be clearly labelled on the card.