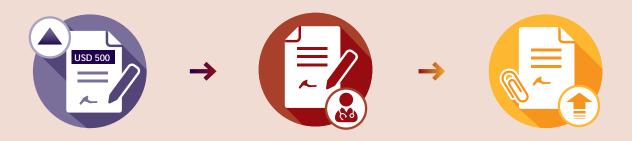

# All in/day-patient claims

# over USD 500/SGD 650 per medical condition

Complete the front of the claim form and ask your medical practitioner to complete the back of the form. Upload it using our secure online portfolio, or email or fax it to us with your scanned receipts, diagnostic reports and/or discharge reports.