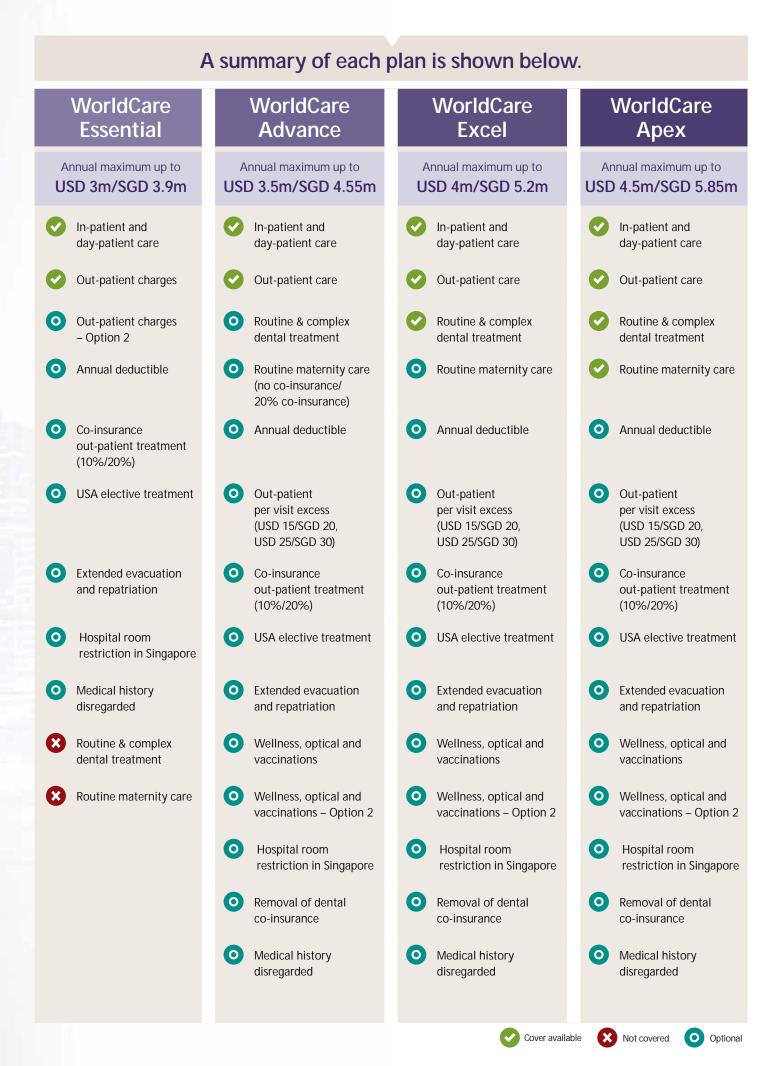

# Introducing < WorldCare

1

WorldCare is one of the most comprehensive, benefit-rich products in the international health insurance market today. There are four levels available: Essential, Advance, Excel and Apex. This means you can select the level of cover you prefer to suit your lifestyle, from basic medical treatment, to a more comprehensive package.

### WorldCare Essential

is the most affordable package for people who want to be sure they can access in-patient and day-patient hospital care when they need it, while minimising their health insurance costs.

# WorldCare Advance

covers you for all-round medical care for in-patient, day-patient treatment and out-patient care including GP and specialist appointments, physiotherapy and alternative therapies.

# WorldCare Excel

covers you at higher benefit levels than Advance for in-patient, day-patient and out-patient treatment and includes routine and complex dental care.

# WorldCare Apex

is the highest level of cover. With very high benefit limits, it includes in-patient, day-patient, out-patient, routine and complex dental treatment, and routine maternity care.

You can shape the cover you want by adding the following options providing a more comprehensive package for your employees. See how you can take advantage of your WorldCare plan today!