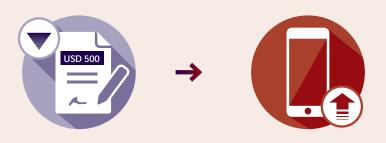

# All out-patient claims, and all in/day-patient claims

# under USD 500/SGD 650 per medical condition

Employees can claim online using our secure online portfolio or smartphone App. Alternatively, if you prefer an offline solution you can email, post or fax us the front of the claim form and your scanned receipts.