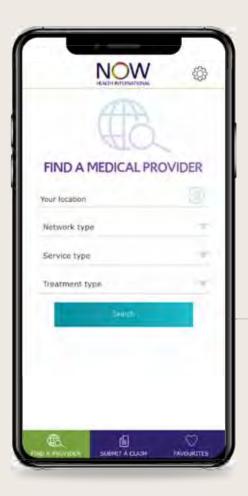

## Our Smartphone App

Our smartphone App let's you claim and find doctors at the touch of a button. You can access thousands of medical professionals worldwide and enjoy quick and easy claims handling.

# When you need out-patient treatment

If you select a plan that includes out-patient treatment, you can go to any medical practitioner, pay for your treatment and claim back your expenses. You won't have to pay anything if you have access to our Out-Patient Direct Billing Network. You can find a medical provider in our network from www.now-health.com or download our smartphone App.