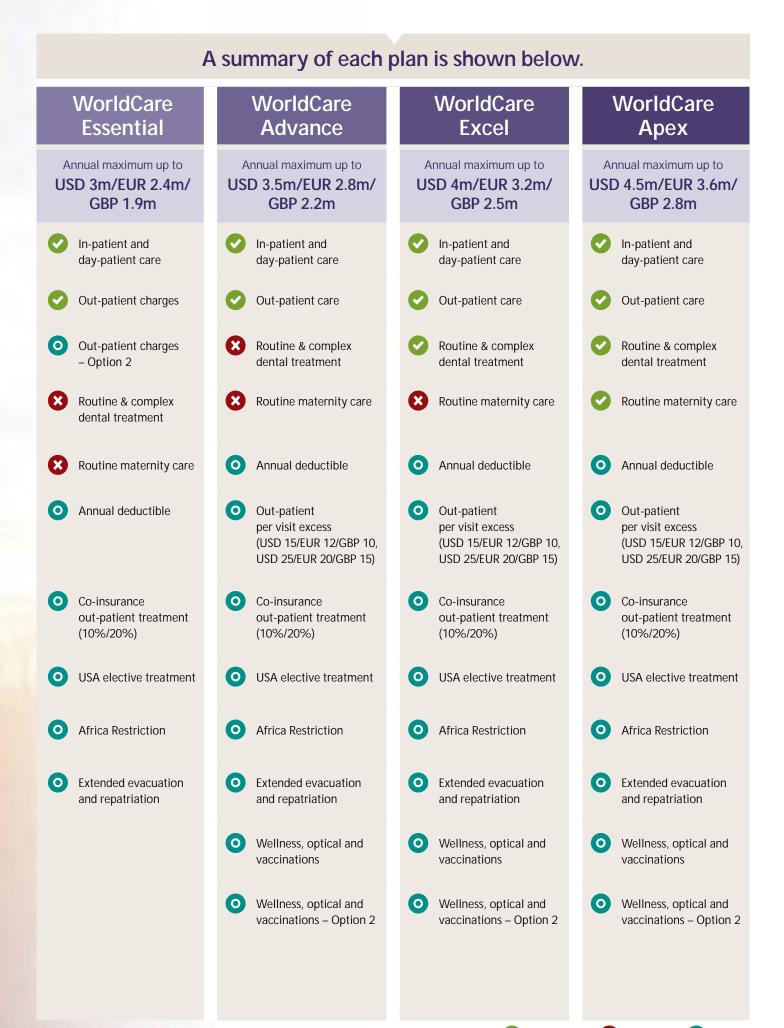

# Introducing WorldCare

WorldCare is one of the most comprehensive, benefit-rich products in the international health insurance market today. There are four levels available: Essential, Advance, Excel and Apex. This means you can select the level of cover you prefer to suit your lifestyle, from basic medical treatment, to a more comprehensive package.

### WorldCare Essential

is the most affordable package for people who want to be sure they can access in-patient and day-patient hospital care when they need it, while minimising their health insurance costs.

### WorldCare Advance

covers you for all-round medical care for in-patient, day-patient treatment and out-patient care including GP and specialist appointments, physiotherapy and alternative therapies.

### WorldCare Excel

covers you at higher benefit levels than Advance for in-patient, day-patient and out-patient treatment and includes routine and complex dental care.

### WorldCare Apex

is the highest level of cover. With very high benefit limits, it includes in-patient, day-patient, out-patient, routine and complex dental treatment, and routine maternity care.

You can shape the cover you want by adding the following options providing a more comprehensive package for you and your family. See how you can take advantage of your WorldCare plan today!