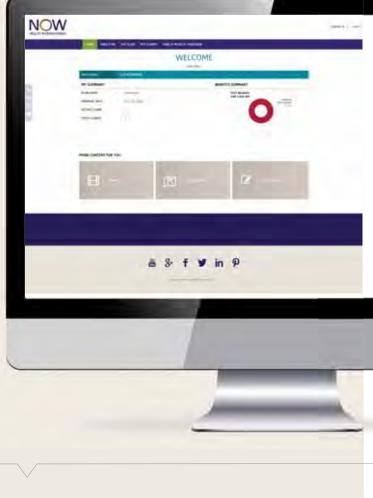

### Manage your plan online

The Now Health International website is designed to make it simpler to manage your international health insurance from accessing your plan documents to tracking your claims.

Members can access their information at any time with Now Health, as all your details are stored in your secure online portfolio, which you can access 24-hours a day from anywhere in the world.

You can view and download all your plan documents including your certificate of insurance, members' handbook and any form you might need to manage your plan.

## Submit and track your claims online

You can submit and track the status of all claims you make online. As soon as we receive your claim, we will notify you by email and SMS (if you have chosen this option).