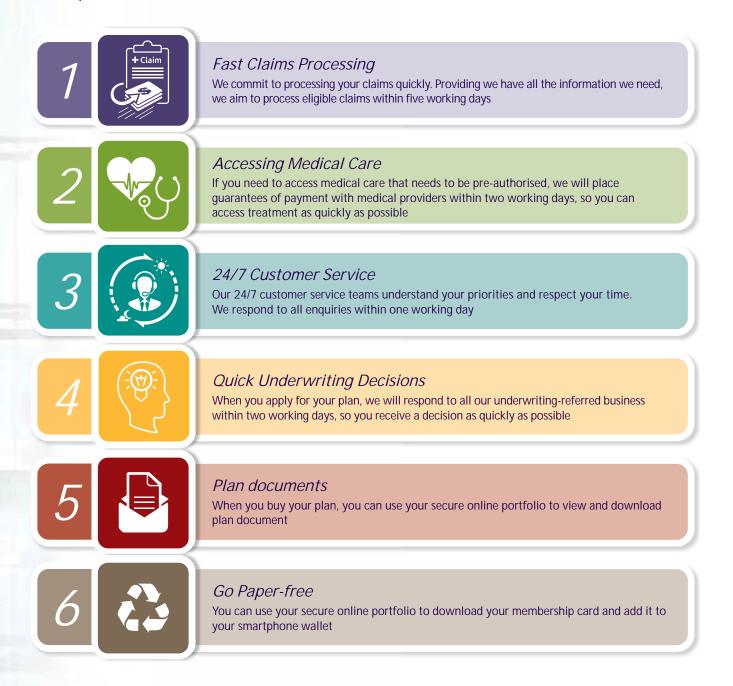

# Service Promise

Your employees time is precious. We understand you need to know how quickly we will handle your requests. That's why we've made six promises about how fast we can deliver key services, to provide you with peace of mind. These are:

## Look what our customers say about us!

Results of our Customer Survey 2019 show that the majority of our members are happy with both our top-end benefits and great service.

Very good, good or excellent service reported by 87% of members