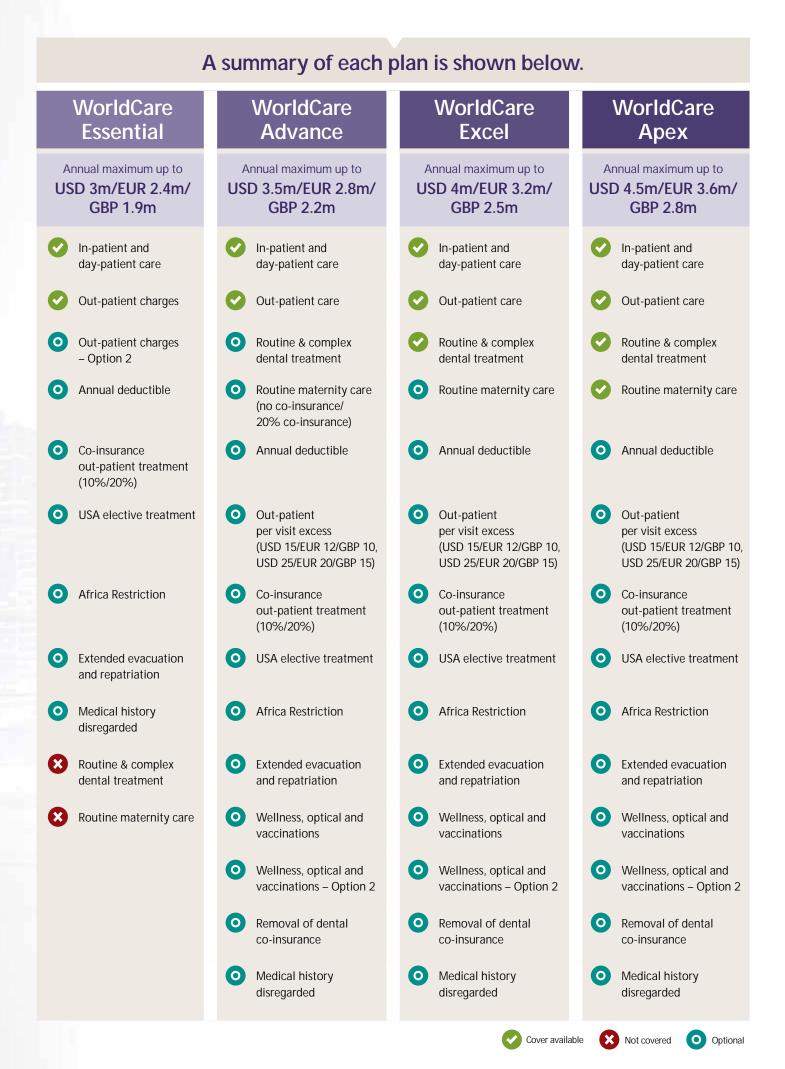

# Introducing • WorldCare

1

WorldCare is one of the most comprehensive, benefit-rich products in the international health insurance market today. There are four levels available: Essential, Advance, Excel and Apex. This means you can select the level of cover you prefer to suit your lifestyle, from basic medical treatment, to a more comprehensive package.

#### WorldCare Essential

is the most affordable package for people who want to be sure they can access in-patient and day-patient hospital care when they need it, while minimising their health insurance costs.

#### WorldCare Advance

covers you for all-round medical care for in-patient, day-patient treatment and out-patient care including GP and specialist appointments, physiotherapy and alternative therapies.

## WorldCare Excel

covers you at higher benefit levels than Advance for in-patient, day-patient and out-patient treatment and includes routine and complex dental care.

### WorldCare Apex

is the highest level of cover. With very high benefit limits, it includes in-patient, day-patient, out-patient, routine and complex dental treatment, and routine maternity care.

You can shape the cover you want by adding the following options providing a more comprehensive package for your employees. See how you can take advantage of your WorldCare plan today!