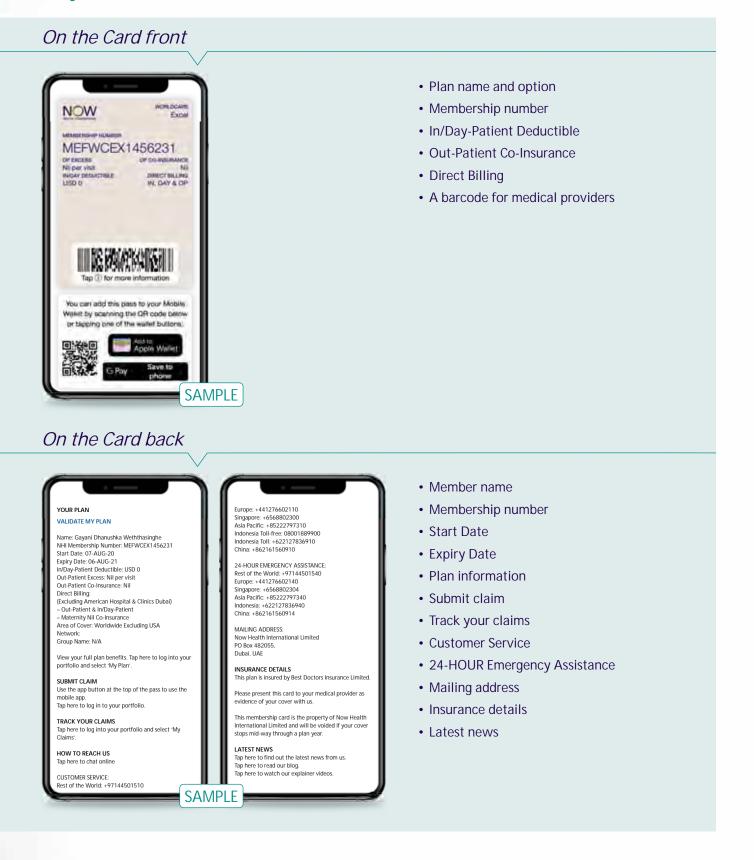

# Your Employees' Membership Cards

Our secure online portfolio is designed to make it easy to access all your plan information in just a few clicks. You can use secure online portfolio to download membership card and add it to smartphone wallet.

We work closely with the medical providers in our network so they recognise your Now Health card. Any out-patient benefits you have selected will be clearly labelled on the card.