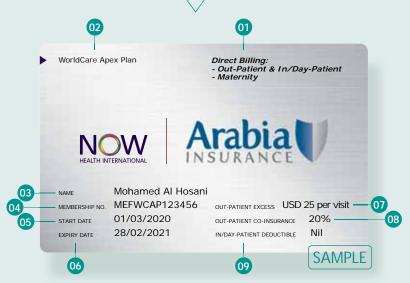

### On the Card front

01 Direct Billing

This will indicate what kind of direct billing you are entitled to. If you choose the Restricted Network, you will receive a different design of membership card.

- 02 Product name and option
- 03 Your name
- **04** Membership number This number is unique to each individual.
- 05 Start date This is the first day of your current plan year.
- 06 Expiry date This is the last day of your current plan year.

07 Out-patient excess

This is the amount you pay towards the cost of any out-patient medical treatment.

08 Out-patient co-insurance#

This section indicates if you have selected the 10% or 20% co-insurance treatment option, which means you have to pay either 10% or 20% of any out-patient treatment. If you have not chosen this option, it will say 'Nil'.

09 In/day-patient deductible §

> This is the annual amount you pay towards the cost of any in/day-patient treatment.