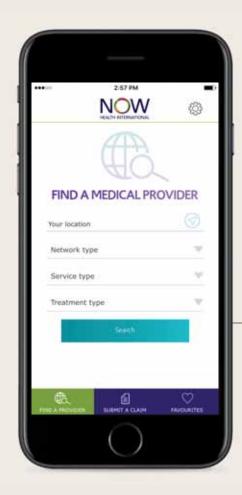

# Our Smartphone App

Our smartphone App let's you claim and find doctors at the touch of a button. You can access thousands of medical professionals worldwide and enjoy quick and easy claims handling.

When you need to use your plan, we've designed the process to be as straightforward as possible.

# When you need out-patient treatment

If you select a plan that includes out-patient treatment, you can go to any medical practitioner, pay for your treatment and claim back your expenses. You won't have to pay anything if you have access to our Out-Patient Direct Billing Network. You can find a medical provider in our network from www.now-health.com or download our smartphone App.