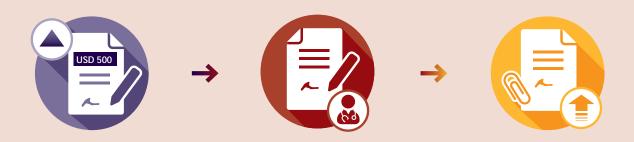

# All out-patient claims, and all in/day-patient claims

# under USD 500 per medical condition

Employees can claim online using our secure online portfolio or smartphone App.

Alternatively, if you prefer an offline solution you can email, post or fax us the front of the claim form and your scanned receipts.

# All in/day-patient claims

# over USD 500 per medical condition

Complete the front of the claim form and ask your medical practitioner to complete the back of the form.

Upload it using our secure online portfolio, or email or fax it to us with your scanned receipts,

diagnostic reports and/or discharge reports.

Once your employees join Now Health, we send them a membership card for each person covered on the plan. Our membership cards are designed to carry clear information on what you are covered for.