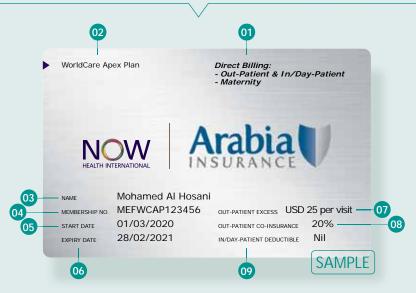

### On the Card front

#### 01 Direct Billing

This will indicate what kind of direct billing your employees are entitled to. If you choose the Restricted Network, your employees will receive a different design of membership card.

# 02 Product name and option

- 03 Your name
- 04 Membership number This number is unique to each individual.
- 05 Start date

  This is the first day of your current plan year.
- O6 Expiry date
  This is the last day of your current plan year.

### 07 Out-patient excess

This is the amount your employees pay towards the cost of any out-patient medical treatment.

# 08 Out-patient co-insurance#

This section indicates if you have selected the 10% or 20% co-insurance treatment option, which means your employees have to pay either 10% or 20% of any out-patient treatment. If you have not chosen this option, it will say 'Nil'.

# 09 In/day-patient deductible §

This is the annual amount your employees pay towards the cost of any in/day-patient treatment.