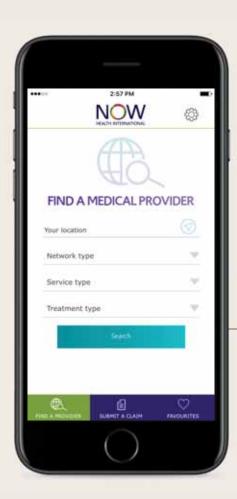

# Our Smartphone App

Our smartphone App let's you claim and find doctors at the touch of a button. You can access thousands of medical professionals worldwide and enjoy quick and easy claims handling.

# When your employees need out-patient treatment

If you select a plan that includes out-patient treatment, you can go to any medical practitioner, pay for your treatment and claim back your expenses. You won't have to pay anything if you have access to our Out-Patient Direct Billing Network. You can find a medical provider in our network from www.now-health.com or download our smartphone App.