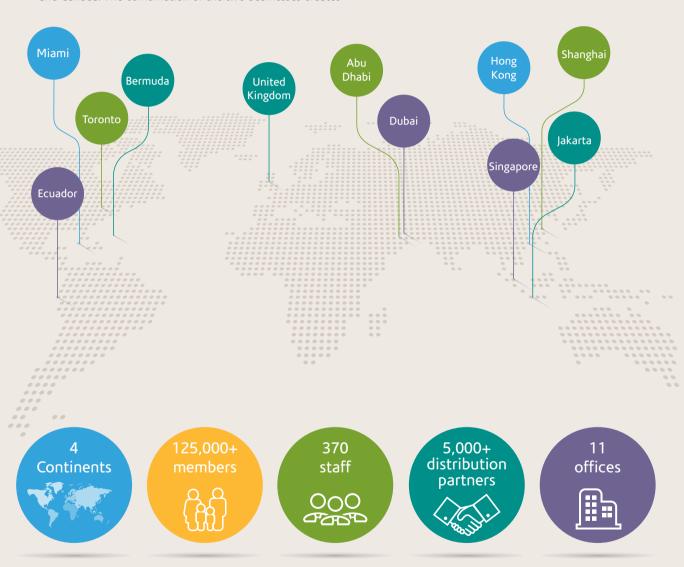

Now Health International is a global business with its headquarters in Hong Kong and regional service centres in Hong Kong, Shanghai, Dubai, the United Kingdom, Singapore and Jakarta. In July 2015, Now Health's investor acquired Best Doctors Insurance, a major medical insurance provider with distribution throughout Latin America, the Caribbean and Canada. The combination of the two businesses creates

one of the largest providers of high-end international private medical insurance globally, with 11 sales/service offices, 125,000+ members, 370 staff and 5,000+ distribution partners.

Our innovative service proposition provides you with peace of mind that we will deliver a fast, accurate service when you need it most. Our award winning digital tools such as our smartphone app also make it easy for members to manage their plan while on the move, creating an exceptional customer experience.