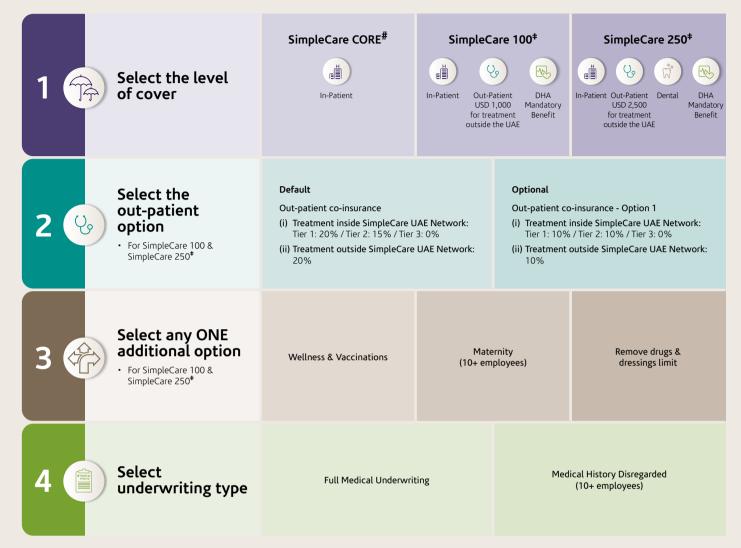

### How to build your group plan

Here's how you can build your SimpleCare group plan in four easy steps.

<sup>#</sup> SimpleCare CORE is not available to insured persons with residence visas in the Emirates of Dubai and Abu Dhabi. SimpleCare CORE is a non-DHA compliant plan.