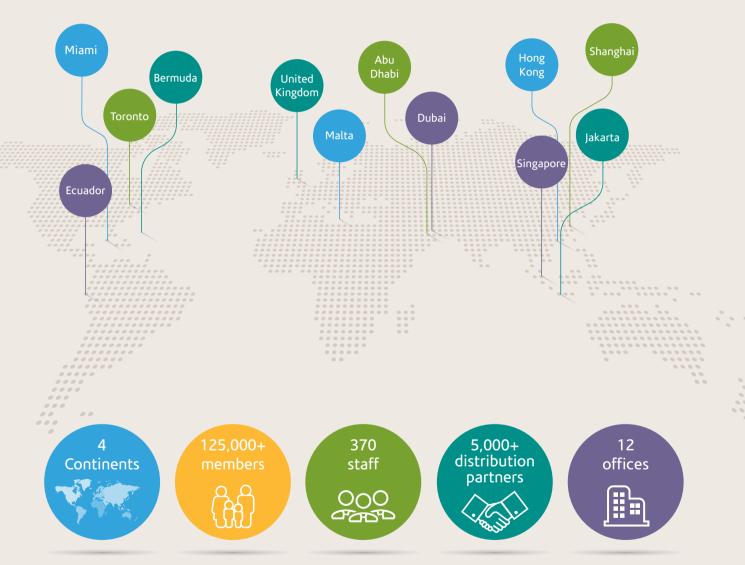

Now Health International is a global business with its headquarters in Hong Kong and regional service centres in Hong Kong, Shanghai, Dubai, the United Kingdom, Singapore and Jakarta. In July 2015, Now Health's investor acquired Best Doctors Insurance, a major medical insurance provider with distribution throughout Latin America, the Caribbean and Canada. The combination of the two businesses creates one of the largest providers of high-end international private medical insurance globally, with 12 sales/service offices, 125,000+ members, 370 staff and 5,000+ distribution partners.