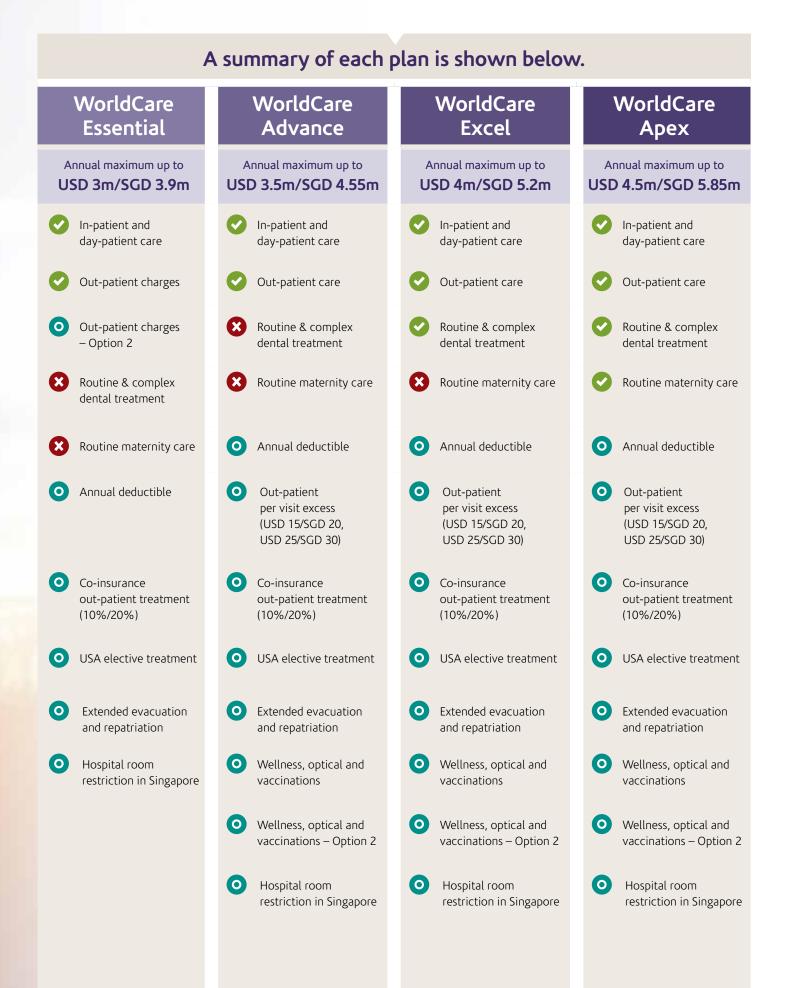

# Introducing WorldCare

WorldCare is one of the most comprehensive, benefit-rich products in the international health insurance market today. There are four levels available: Essential, Advance, Excel and Apex. This means you can select the level of cover you prefer to suit your lifestyle, from basic medical treatment, to a more comprehensive package.

### WorldCare Essential

is the most affordable package for people who want to be sure they can access in-patient and day-patient hospital care when they need it, while minimising their health insurance costs.

### WorldCare Advance

covers you for all-round medical care for in-patient, day-patient treatment and out-patient care including GP and specialist appointments, physiotherapy and alternative therapies.

## WorldCare Excel

covers you at higher benefit levels than Advance for in-patient, day-patient and out-patient treatment and includes routine and complex dental care.

## WorldCare Apex

is the highest level of cover. With very high benefit limits, it includes in-patient, day-patient, out-patient, routine and complex dental treatment, and routine maternity care.

You can shape the cover you want by adding the following options providing a more comprehensive package for you and your family. See how you can take advantage of your WorldCare plan today!