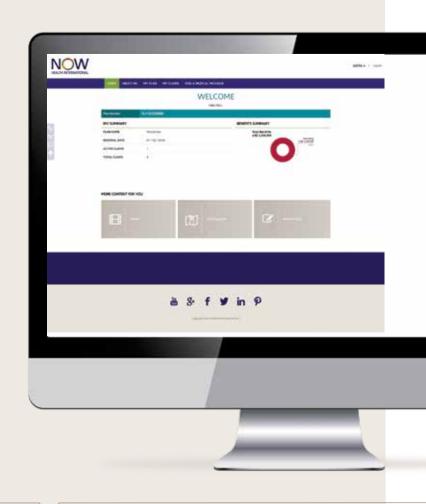

### Manage your plan online

The Now Health International website is designed to make it simpler to manage your international health insurance from accessing your plan documents to tracking your claims.

Members can access their information at any time with Now Health, as all your details are stored in your secure online portfolio, which you can access 24-hours a day from anywhere in the world.

You can view and download all your plan documents including your certificate of insurance, members' handbook and any form you might need to manage your plan.

### Submit and track your claims online

You can submit and track the status of all claims you make online. As soon as we receive your claim, we will notify you by email and SMS (if you have chosen this option).