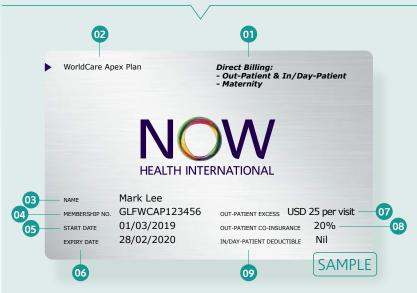

diagnostic reports and/or discharge reports.

Once you join Now Health, we send you a membership card for each person covered on your plan. Our membership cards are designed to carry clear information on what you are covered for.

We work closely with the medical providers in our network so they recognise your Now Health card. Any out-patient benefits you have selected will be clearly labelled on the card.

### 01 Direct Billing

This will indicate what kind of direct billing you are entitled to.

# 02 Product name and option

#### 03 Your name

# 04 Membership number

This number is unique to each individual.

#### 05 Start date

This is the first day of your current plan year.

#### 06 Expiry date

This is the last day of your current plan year.

### 07 Out-patient excess

This is the amount you pay towards the cost of any out-patient medical treatment.

# 08 Out-patient co-insurance

This section indicates if you have selected the 10% or 20% co-insurance treatment option, which means you have to pay either 10% or 20% of any out-patient treatment. If you have not chosen this option, it will say 'Nil'.

# 09 In/day-patient deductible

This is the annual amount you pay towards the cost of any in/day-patient treatment.