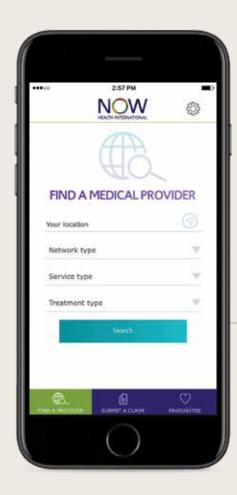

# Our Smartphone App

Our smartphone App let's you claim and find doctors at the touch of a button. You can access thousands of medical professionals worldwide and enjoy quick and easy claims handling.

When you need to use your plan, we've designed the process to be as straightforward as possible.

# When you need out-patient treatment

If you select a plan that includes out-patient treatment, you can go to any medical practitioner, pay for your treatment and claim back your expenses. You won't have to pay anything if you have access to our Out-Patient Direct Billing Network. You can find a medical provider in our network from www.now-health.com or download our smartphone App.

### under USD 500/EUR 400/GBP 300 per medical condition

You can claim online using our secure online portfolio or smartphone App.

Alternatively, if you prefer an offline solution you can email, post or fax us the front of the claim form and your scanned receipts.