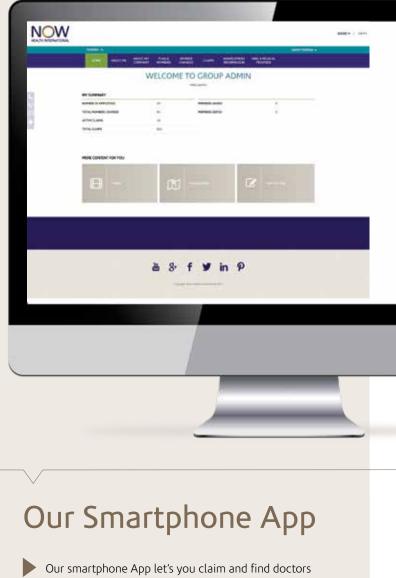

## Manage your company plan online

The Now Health International website is designed to make it simpler to manage your international health insurance from accessing your plan documents to tracking your claims.

Members can access their information at any time with Now Health as all your details are stored in your secure online portfolio, which you can access 24-hours a day from anywhere in the world.

You can view and download all your group plan documents from here, including the certificate of insurance, group agreement, members' handbook and any form you might need. You can add and delete employees, order replacement membership cards for your staff and track all claims activity on your plan. Our complete online solution means that you can choose to go paper-free, although you can always request to receive your documents by post, if you prefer.

## Online management reporting

We prepare regular management reports about your plan so you always have an up to date view of how your plan is running, including a statement of account, claims summary and a membership list.