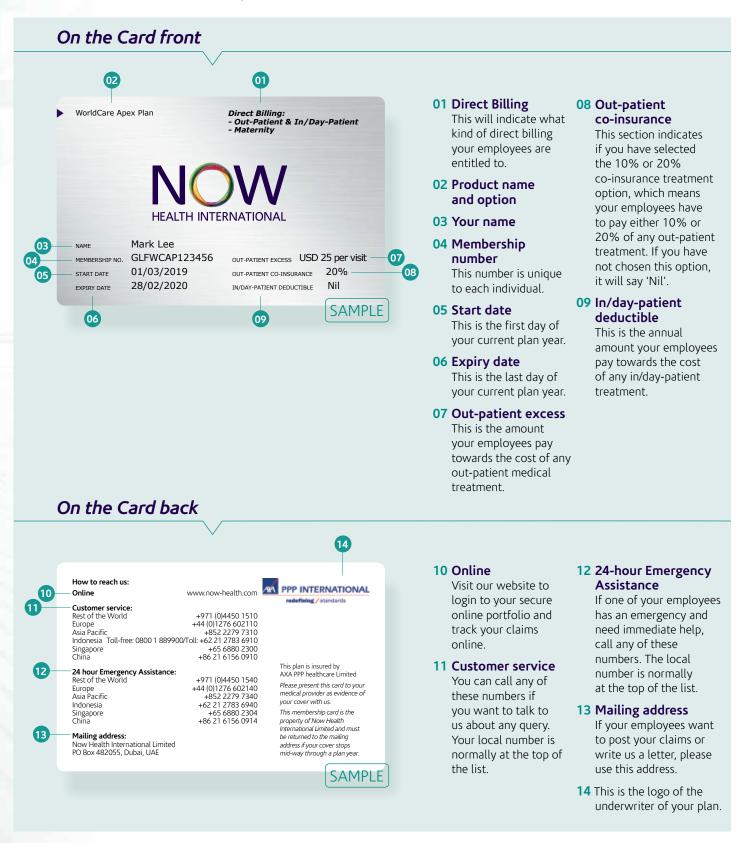

# Your Employees' Membership Cards

Once your employees join Now Health, we send them a membership card for each person covered on the plan. Our membership cards are designed to carry clear information on what you are covered for.

We work closely with the medical providers in our network so they recognise your Now Health card. Any out-patient benefits you have selected will be clearly labelled on the card.