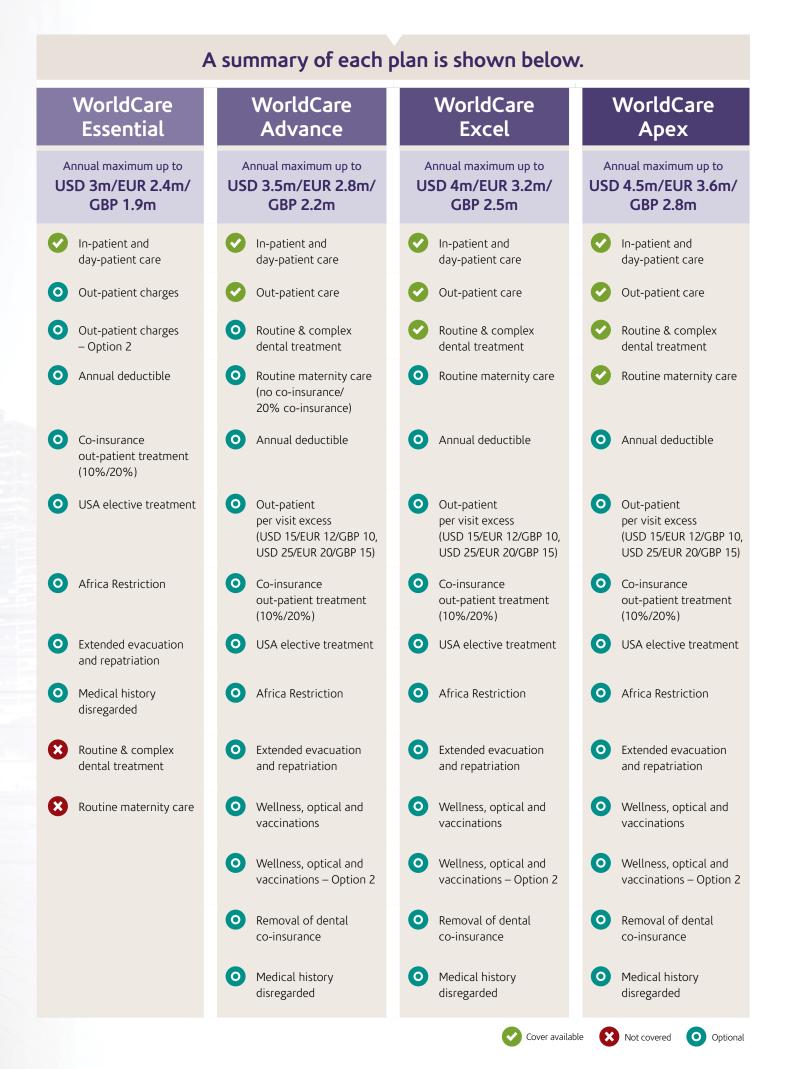

# Introducing • WorldCare

WorldCare is one of the most comprehensive, benefit-rich products in the international health insurance market today. There are four levels available: Essential, Advance, Excel and Apex. This means you can select the level of cover you prefer to suit your lifestyle, from basic medical treatment, to a more comprehensive package.

#### WorldCare Essential

is the most affordable package for people who want to be sure they can access in-patient and day-patient hospital care when they need it, while minimising their health insurance costs.

#### WorldCare Advance

covers you for all-round medical care for in-patient, day-patient treatment and out-patient care including GP and specialist appointments, physiotherapy and alternative therapies.

## WorldCare Excel

covers you at higher benefit levels than Advance for in-patient, day-patient and out-patient treatment and includes routine and complex dental care.

## WorldCare Apex

is the highest level of cover. With very high benefit limits, it includes in-patient, day-patient, out-patient, routine and complex dental treatment, and routine maternity care.

You can shape the cover you want by adding the following options providing a more comprehensive package for your employees. See how you can take advantage of your WorldCare plan today!