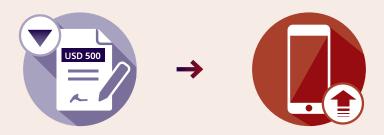

### under USD 500/EUR 400/GBP 300 per medical condition

You can claim online using our secure online portfolio or smartphone App.

Alternatively, if you prefer an offline solution you can email, post or fax us the front of the claim form and your scanned receipts.

# over USD 500/EUR 400/GBP 300 per medical condition

Complete the front of the claim form and ask your medical practitioner to complete the back of the form.

Upload it using our secure online portfolio, or email or fax it to us with your scanned receipts,