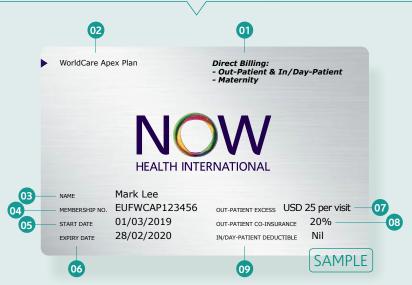

### On the Card front

### 01 Direct Billing

This will indicate what kind of direct billing you are entitled to.

# 02 Product name and option

#### 03 Your name

# 04 Membership number

This number is unique to each individual.

#### 05 Start date

This is the first day of your current plan year.

### 06 Expiry date

This is the last day of your current plan year.

### 07 Out-patient excess

This is the amount you pay towards the cost of any out-patient medical treatment.

# 08 Out-patient co-insurance

This section indicates if you have selected the 10% or 20% co-insurance treatment option, which means you have to pay either 10% or 20% of any out-patient treatment. If you have not chosen this option, it will say 'Nil'.

# 09 In/day-patient deductible

This is the annual amount you pay towards the cost of any in/day-patient treatment.