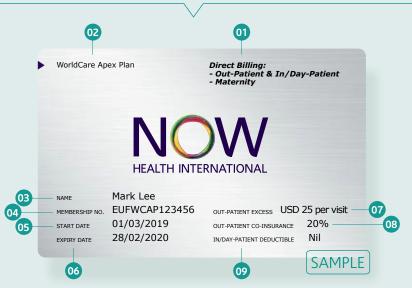

diagnostic reports and/or discharge reports.

Once your employees join Now Health, we send them a membership card for each person covered on the plan. Our membership cards are designed to carry clear information on what you are covered for.

We work closely with the medical providers in our network so they recognise your Now Health card. Any out-patient benefits you have selected will be clearly labelled on the card.

### **01** Direct Billing

This will indicate what kind of direct billing your employees are entitled to.

# 02 Product name and option

- 03 Your name
- 04 Membership number

This number is unique to each individual.

#### 05 Start date

This is the first day of your current plan year.

#### 06 Expiry date

This is the last day of your current plan year.

#### **07** Out-patient excess

This is the amount your employees pay towards the cost of any out-patient medical treatment.

# 08 Out-patient co-insurance

This section indicates if you have selected the 10% or 20% co-insurance treatment option, which means your employees have to pay either 10% or 20% of any out-patient treatment. If you have not chosen this option, it will say 'Nil'.

# 09 In/day-patient deductible

This is the annual amount your employees pay towards the cost of any in/day-patient treatment.