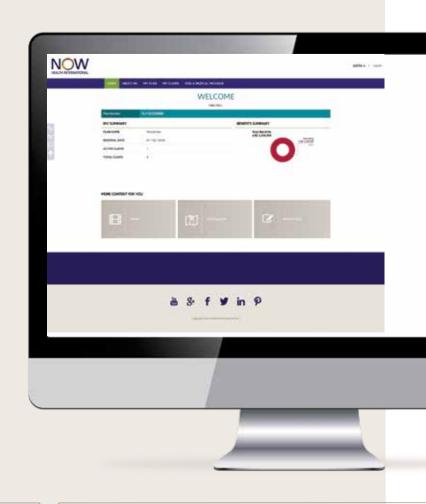

# Manage your plan online

The Now Health International website is designed to make it simpler to manage your international health insurance from accessing your plan documents to tracking your claims.

Members can access their information at any time with Now Health, as all your details are stored in your secure online portfolio, which you can access 24-hours a day from anywhere in the world.

# Submit and track your claims online

You can submit and track the status of all claims you make online. As soon as we receive your claim, we will notify you by email and SMS (if you have chosen this option).

# Our Smartphone App

Our smartphone App let's you claim and find doctors at the touch of a button. You can access thousands of medical professionals worldwide and enjoy quick and easy claims handling.

When you need to use your plan, we've designed the process to be as straightforward as possible.