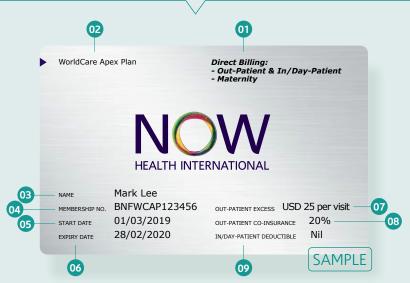

### On the Card front

### 01 Direct Billing

This will indicate what kind of direct billing you are entitled to.

# 02 Product name and option

#### 03 Your name

# 04 Membership number

This number is unique to each individual.

#### 05 Start date

This is the first day of your current plan year.

### 06 Expiry date

This is the last day of your current plan year.

### 07 Out-patient excess

This is the amount you pay towards the cost of any out-patient medical treatment.

# 08 Out-patient co-insurance

This section indicates if you have selected the 10% or 20% co-insurance treatment option, which means you have to pay either 10% or 20% of any out-patient treatment. If you have not chosen this option, it will say 'Nil'.

# 09 In/day-patient deductible

This is the annual amount you pay towards the cost of any in/day-patient treatment.