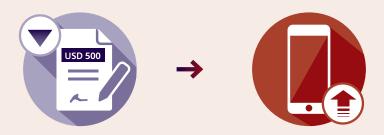

# All out-patient claims, and all in/day-patient claims

### under USD 500/EUR 400/GBP 300 per medical condition

You can claim online using our secure online portfolio or smartphone App.

Alternatively, if you prefer an offline solution you can email, post or fax us the front of the claim form and your scanned receipts.