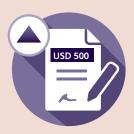

# All in/day-patient claims

# over USD 500/EUR 400/GBP 300 per medical condition

Complete the front of the claim form and ask your medical practitioner to complete the back of the form.

Upload it using our secure online portfolio, or email or fax it to us with your scanned receipts,

diagnostic reports and/or discharge reports.

Once you join Now Health, we send you a membership card for each person covered on your plan. Our membership cards are designed to carry clear information on what you are covered for.