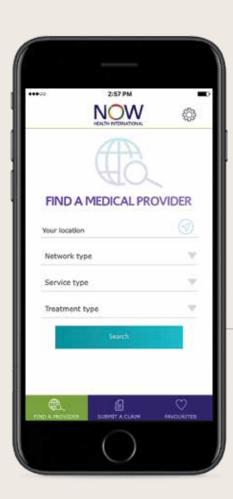

# Our Smartphone App

Our smartphone App let's you claim and find doctors at the touch of a button. You can access thousands of medical professionals worldwide and enjoy quick and easy claims handling.

# When your employees need out-patient treatment

If you select a plan that includes out-patient treatment, you can go to any medical practitioner, pay for your treatment and claim back your expenses. You won't have to pay anything if you have access to our Out-Patient Direct Billing Network. You can find a medical provider in our network from www.now-health.com or download our smartphone App.