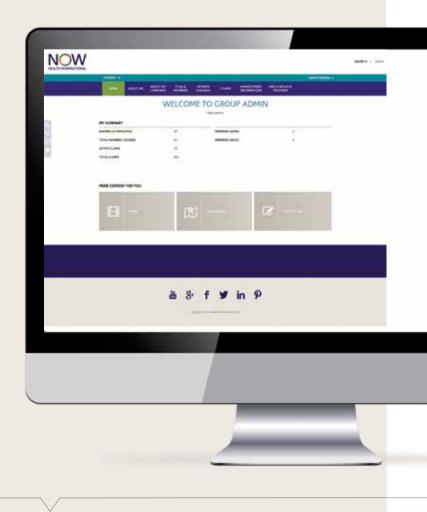

# Manage your company plan online

The Now Health International website is designed to make it simpler to manage your international health insurance from accessing your plan documents to tracking your claims.

Members can access their information at any time with Now Health as all your details are stored in your secure online portfolio, which you can access 24-hours a day from anywhere in the world.

You can view and download all your group plan documents from here, including the certificate of insurance, group agreement, members' handbook and any form you might need. You can add and delete employees, order replacement membership cards for your staff and track all claims activity on your plan. Our complete online solution means that you can choose to go paper-free, although you can always request to receive your documents by post, if you prefer.

# Online management reporting

We prepare regular management reports about your plan so you always have an up to date view of how your plan is running, including a statement of account, claims summary and a membership list.

# Designed for your employees

Our intuitive online tools are designed to make it easier for your employees to use their plan too. Each employee gets their own secure online portfolio where they can view and download their plan documents and track the status of their claims.