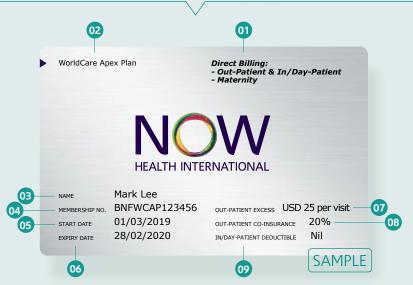

diagnostic reports and/or discharge reports.

Once your employees join Now Health, we send them a membership card for each person covered on the plan. Our membership cards are designed to carry clear information on what you are covered for.

We work closely with the medical providers in our network so they recognise your Now Health card. Any out-patient benefits you have selected will be clearly labelled on the card.

### On the Card front

#### **01** Direct Billing

This will indicate what kind of direct billing your employees are entitled to.

# 02 Product name and option

- 03 Your name
- 04 Membership number

This number is unique to each individual.

#### 05 Start date

This is the first day of your current plan year.

#### 06 Expiry date

This is the last day of your current plan year.

#### **07** Out-patient excess

This is the amount your employees pay towards the cost of any out-patient medical treatment.

# 08 Out-patient co-insurance

This section indicates if you have selected the 10% or 20% co-insurance treatment option, which means your employees have to pay either 10% or 20% of any out-patient treatment. If you have not chosen this option, it will say 'Nil'.

# 09 In/day-patient deductible

This is the annual amount your employees pay towards the cost of any in/day-patient treatment.