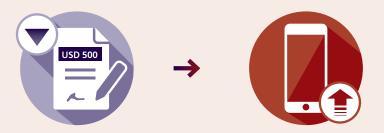

# All out-patient claims, and all in/day-patient claims

# under USD 500 per medical condition

You can claim online using our secure online portfolio or smartphone App.

Alternatively, if you prefer an offline solution you can email, post or fax us the front of the claim form and your scanned receipts.