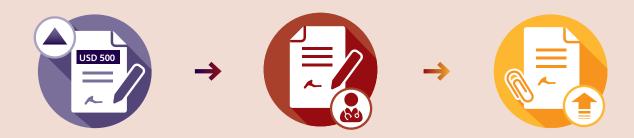

# All in/day-patient claims

# over USD 500 per medical condition

Complete the front of the claim form and ask your medical practitioner to complete the back of the form.

Upload it using our secure online portfolio, or email or fax it to us with your scanned receipts,

diagnostic reports and/or discharge reports.

Once you join Now Health, we send you a membership card for each person covered on your plan. Our membership cards are designed to carry clear information on what you are covered for.