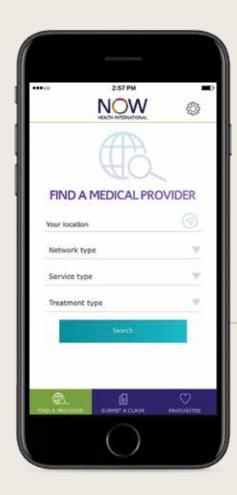

# Our Smartphone App

Our smartphone App let's you claim and find doctors at the touch of a button. You can access thousands of medical professionals worldwide and enjoy quick and easy claims handling.

When you need to use your plan, we've designed the process to be as straightforward as possible.

# When you need out-patient treatment

If you select a plan that includes out-patient treatment, you can go to any medical practitioner, pay for your treatment and claim back your expenses. You won't have to pay anything if you have access to our Out-Patient Direct Billing Network. You can find a medical provider in our network from www.now-health.com or download our smartphone App.