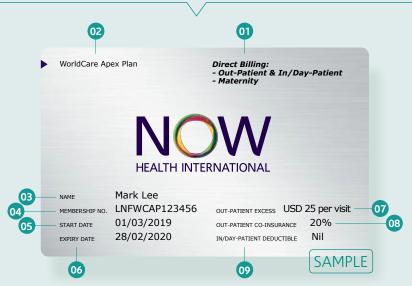

## 01 Direct Billing

This will indicate what kind of direct billing you are entitled to.

# 02 Product name and option

- 03 Your name
- 04 Membership number

This number is unique to each individual.

05 Start date

This is the first day of your current plan year.

06 Expiry date

This is the last day of your current plan year.

07 Out-patient excess

This is the amount you pay towards the cost of any out-patient medical treatment.

# 08 Out-patient co-insurance

This section indicates if you have selected the 10% or 20% co-insurance treatment option, which means you have to pay either 10% or 20% of any out-patient treatment. If you have not chosen this option, it will say 'Nil'.

# 09 In/day-patient deductible

This is the annual amount you pay towards the cost of any in/day-patient treatment.