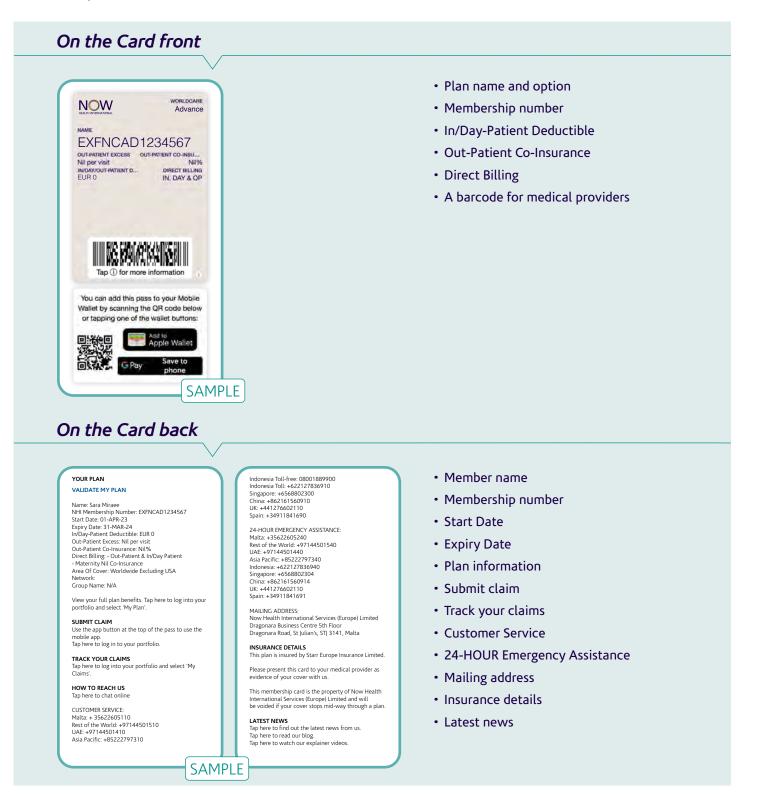

## Our Mobile Pass

- Instantly access key plan information on your smartphone, including your plan type, expiry date and whether any Annual Deductible applies
- Get in touch with us via the click to call feature
- · Validate your cover when seeking medical treatment in our network
- Access your secure online portfolio to submit claims, pre-authorisation requests and more!
- Available for both iPhone and Android wallet

# Our Mobile Pass

Our secure online portfolio is designed to make it easy to access all your plan information in just a few clicks. You can use secure online portfolio to download membership card and add it to smartphone wallet.

We work closely with the medical providers in our network so they recognise your Now Health card. Any out-patient benefits you have selected will be clearly labelled on the card.