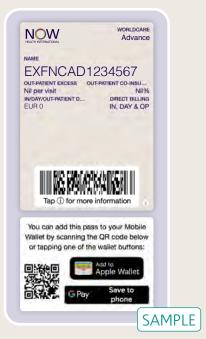

## Our Mobile Pass

- Instantly access key plan information on your smartphone, including your plan type, expiry date and whether any Annual Deductible applies
- Get in touch with us via the click to call feature
- · Validate your cover when seeking medical treatment in our network
- Access your secure online portfolio to submit claims, pre-authorisation requests and more!
- Available for both iPhone and Android wallet

# Our Mobile Pass

Our secure online portfolio is designed to make it easy to access all your plan information in just a few clicks. You can use secure online portfolio to download membership card and add it to smartphone wallet.

We work closely with the medical providers in our network so they recognise your Now Health card. Any out-patient benefits you have selected will be clearly labelled on the card.