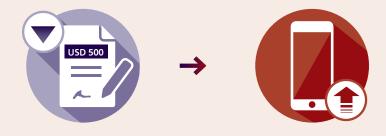

## All out-patient claims, and all in/day-patient claims

## under USD 500/EUR 400/GBP 300 per medical condition

You can claim online using our secure online portfolio or smartphone App. Alternatively, if you prefer an offline solution you can email, post or fax us the front of the claim form and your scanned receipts.