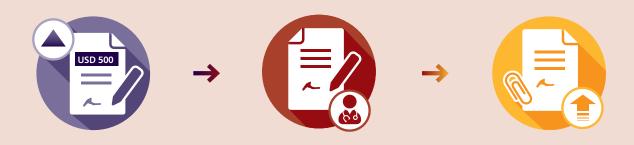

## All in/day-patient claims

## over USD 500/EUR 400/GBP 300 per medical condition

Complete the front of the claim form and ask your medical practitioner to complete the back of the form. Upload it using our secure online portfolio, or email or fax it to us with your scanned receipts, diagnostic reports and/or discharge reports.